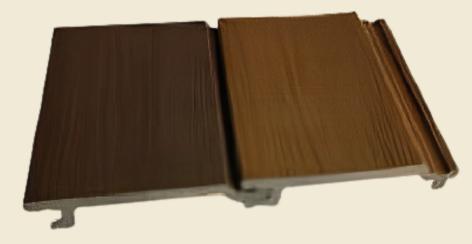

Grid Floors Panel

Grid Floors Strip

Grid Floors cladding panels are unique in both design and installation technique

Grid Floors cladding panels are an advanced 2 generation co extruded wood composite cladding with an hybrid polymer capping surface layer, which provides a unique colour variation like natural timber and also perform in harsh outdoor conditions

The installation is using a custom clip strip which all owsafast and sturdy installation