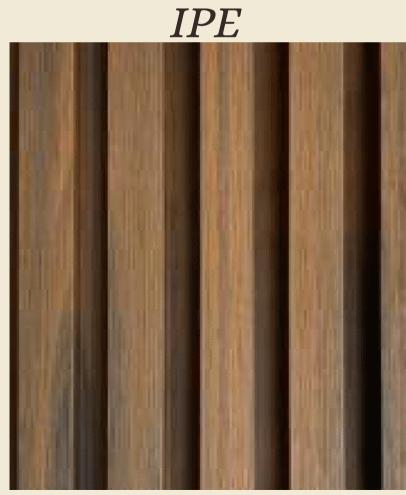

asting and environmental benefits of composite in a smart cladding solution. With cladding can now be easily installed even at great heights through the smart engineered clip strip. Now you can enjoy the look, function and lifestyle benefits of GRID FLOORS for your siding and cladding project.









Grid Floors Panel

Grid Floors Strip

Grid Floors cladding panels are unique in both design and installation technique

Grid Floors cladding panels are an advanced 2 generation co extruded wood composite cladding with an hybrid polymer capping surface layer, which provides a unique colour variation like natural timber and also perform in harsh outdoor conditions

The installation is using a custom clip strip which all owsafast and sturdy installation



### COMPOSITE CLADDING



















## Contact Us

E-mail INFO@GRIDFLOORS.COM

Website WWW.GRIDFLOORS.COM

**Phone** +91 9810261926