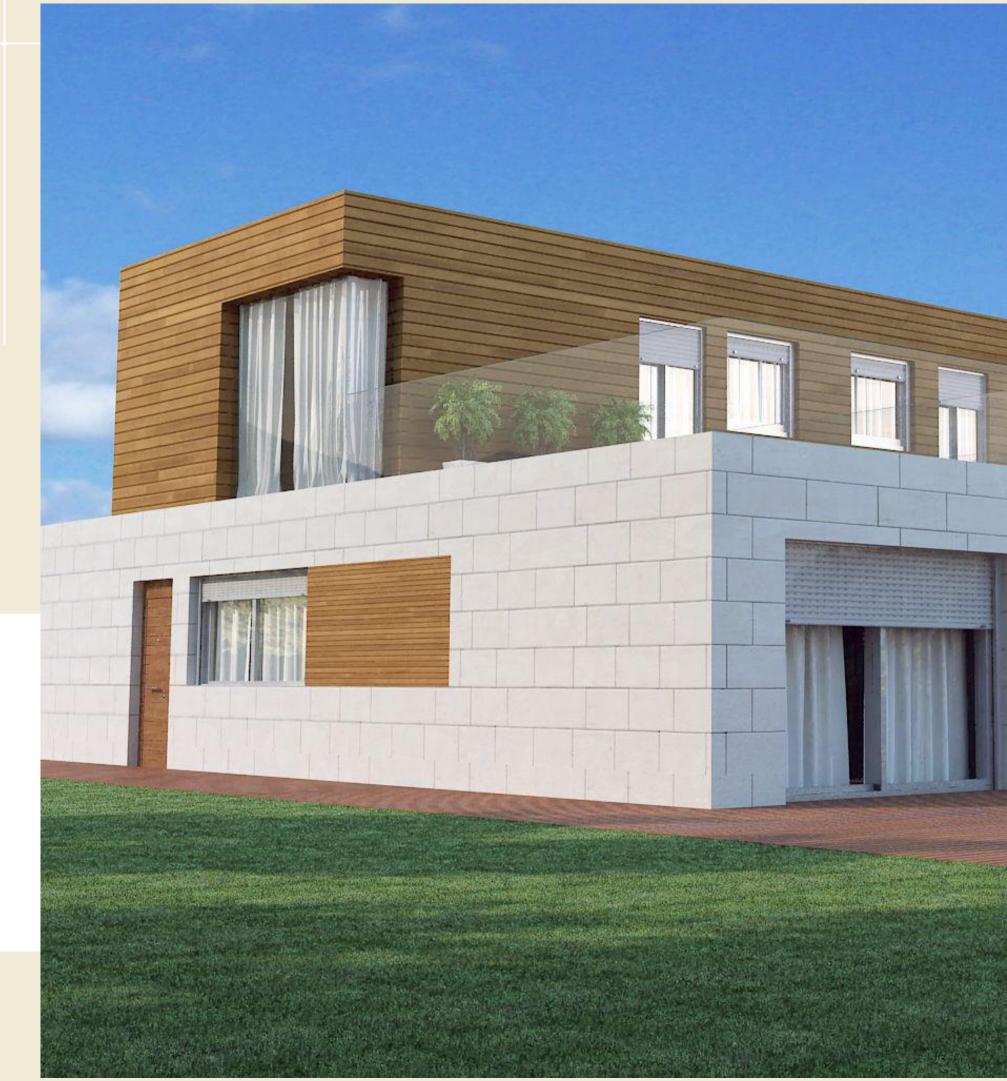

# WPC cladding

Exterior design presentation

- The Cladding by Grid Floors is the future of sustainable timber facades. Produced in India by us in the advanced 90,000 Sqft. production plant.
- Cladding panels are composite facades made of 60% natural timber and 40% recycled polymer.
- The Cladding panels are designed to look like natural timber but need zero maintenance.

# WOOD COMPOSITE CLADDING