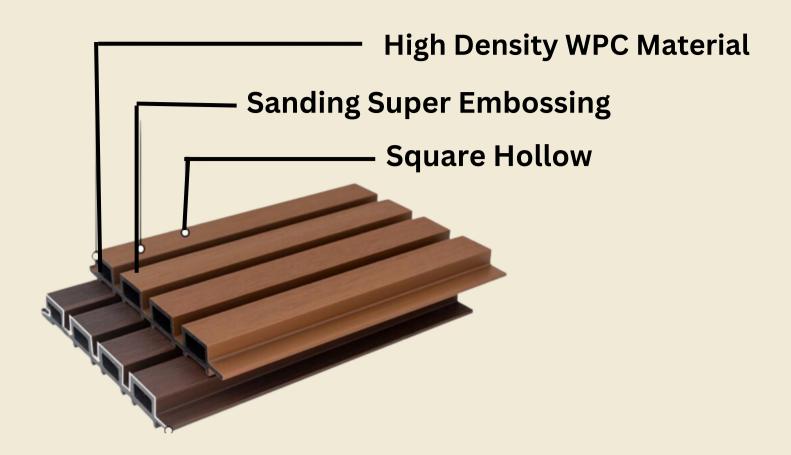

Grid Floors Panel

Grid Floors Strip

Grid Floors cladding panels are unique in both design and installation technique

Grid Floors cladding panels are an advanced 2 generation co extruded wood composite cladding with an hybrid polymer capping surface layer, which provides a unique colour variation like natural timber and also perform in harsh outdoor conditions

The installation is using a custom clip strip which all owsafast and sturdy installation