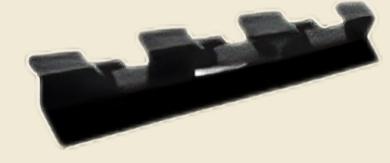

Grid Floors Panel

Grid Floors Strip

Grid Floors cladding panels are unique in both design and installation technique

Grid Floors cladding panels are an advanced 2 generation co extruded wood composite cladding with an hybrid polymer capping surface layer, which provides a unique colour variation like natural timber and also perform in harsh outdoor conditions

The installation is using a custom clip strip which all owsafast and sturdy installation