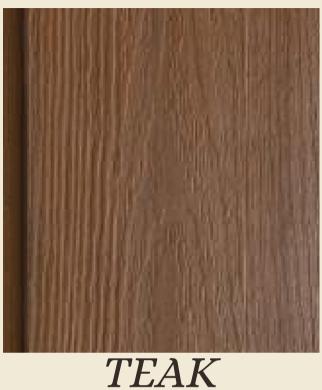

e, long- lasting and environmental benefits of composite in a smart cladding solution. With cladding can now be easily installed even at great heights through the smart engineered clip strip. Now you can enjoy the look, function and lifestyle benefits of GRID FLOORS for your siding and cladding project.









Grid Floors Panel

Grid Floors Strip

Grid Floors cladding panels are unique in both design and installation technique

Grid Floors cladding panels are an advanced 2 generation co extruded wood composite cladding with an hybrid polymer capping surface layer, which provides a unique colour variation like natural timber and also perform in harsh outdoor conditions

The installation is using a custom clip strip which all owsafast and sturdy installation



### COMPOSITE CLADDING



















## Contact Us

E-mail INFO@GRIDFLOORS.COM

Website WWW.GRIDFLOORS.COM

**Phone** +91 9810261926