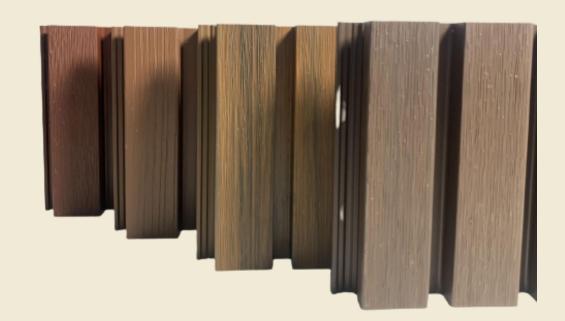

Grid Floors Panel

Grid Floors Strip

Grid Floors cladding panels are unique in both design and installation technique

Grid Floors cladding panels are an advanced 2 generation co extruded wood composite cladding with an hybrid polymer capping surface layer, which provides a unique colour variation like natural timber and also perform in harsh outdoor conditions