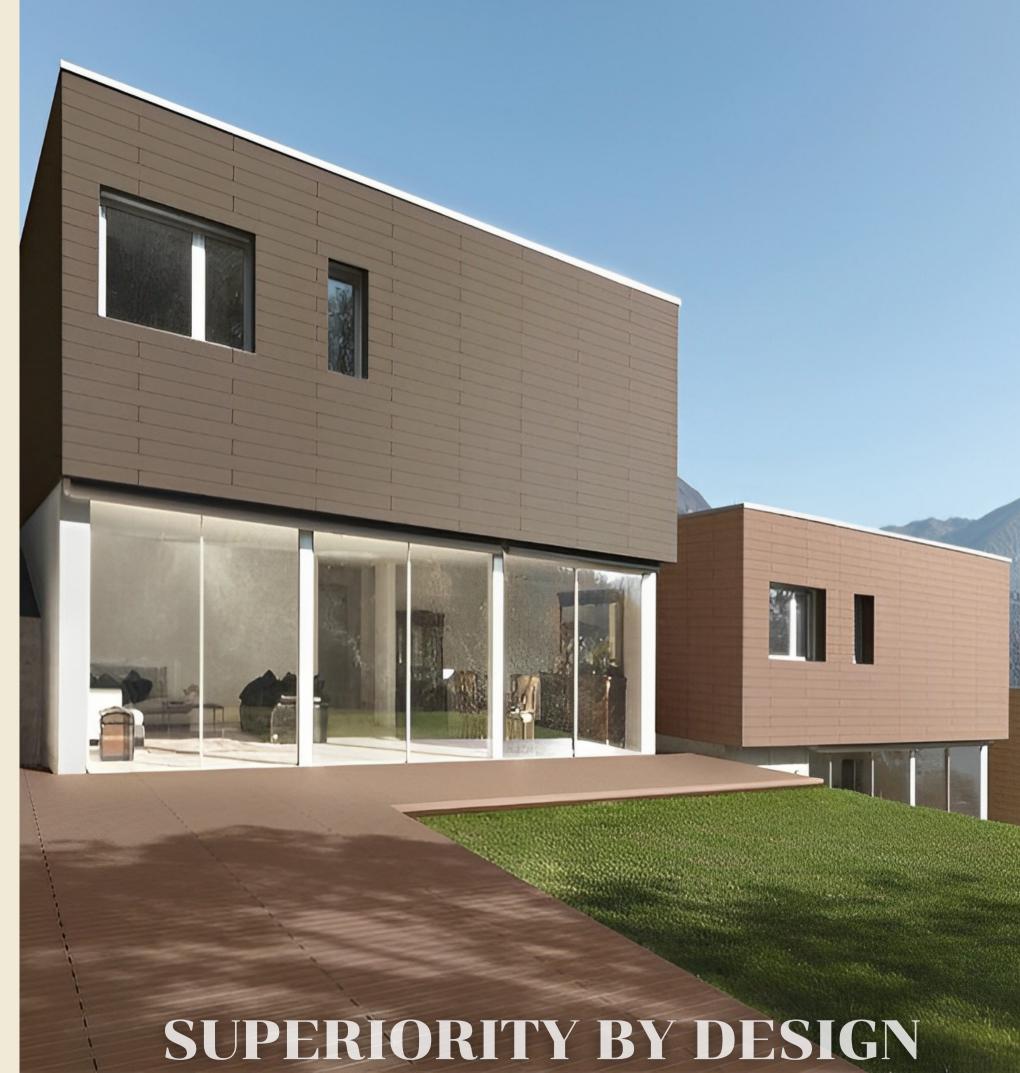

# WPC cladding

Exterior design presentation

- The Cladding by Grid Floors is the future of sustainable timber facades. Produced in India by us in the advanced 90,000 Sqft. production plant.
- Cladding panels are composite facades made of 60% natural timber and 40% recycled polymer.
- The Cladding panels are designed to look like natural timber but need zero maintenance.

#### **Smart Cladding Solution**

Grid Floors composite cladding system provides all the low-maintenance, long- lasting and environmental benefits of composite in a smart cladding solution. With cladding can now be easily installed even at great heights through the smart engineered clip strip. Now you can enjoy the look, function and lifestyle benefits of GRID FLOORS for your siding and cladding project.