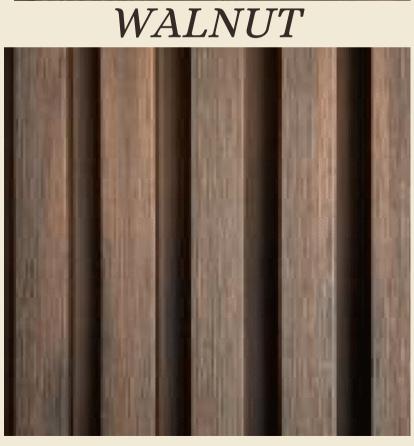

g- lasting and environmental benefits of composite in a smart cladding solution. With cladding can now be easily installed even at great heights through the smart engineered clip strip. Now you can enjoy the look, function and lifestyle benefits of GRID FLOORS for your siding and cladding project.









Grid Floors Panel

Grid Floors Strip

Grid Floors cladding panels are unique in both design and installation technique

Grid Floors cladding panels are an advanced 2 generation co extruded wood composite cladding with an hybrid polymer capping surface layer, which provides a unique colour variation like natural timber and also perform in harsh outdoor conditions

The installation is using a custom clip strip which all owsafast and sturdy installation



### COMPOSITE CLADDING



















## Contact Us

E-mail INFO@GRIDFLOORS.COM

Website WWW.GRIDFLOORS.COM

**Phone** +91 9810261926