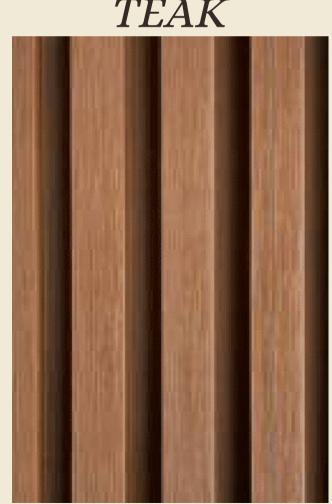

long- lasting and environmental benefits of composite in a smart cladding solution. With cladding can now be easily installed even at great heights through the smart engineered clip strip. Now you can enjoy the look, function and lifestyle benefits of GRID FLOORS for your siding and cladding project.









Grid Floors Panel

Grid Floors Strip

Grid Floors cladding panels are unique in both design and installation technique

Grid Floors cladding panels are an advanced 2 generation co extruded wood composite cladding with an hybrid polymer capping surface layer, which provides a unique colour variation like natural timber and also perform in harsh outdoor conditions

The installation is using a custom clip strip which all owsafast and sturdy installation



### COMPOSITE CLADDING



















## Contact Us

E-mail INFO@GRIDFLOORS.COM

Website WWW.GRIDFLOORS.COM

**Phone** +91 9810261926