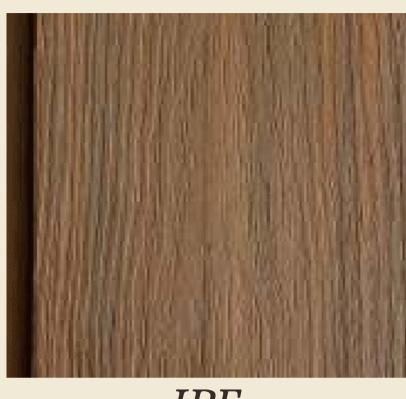

lasting and environmental benefits of composite in a smart cladding solution. With cladding can now be easily installed even at great heights through the smart engineered clip strip. Now you can enjoy the look, function and lifestyle benefits of GRID FLOORS for your siding and cladding project.









Grid Floors Panel

Grid Floors Strip

Grid Floors cladding panels are unique in both design and installation technique

Grid Floors cladding panels are an advanced 2 generation co extruded wood composite cladding with an hybrid polymer capping surface layer, which provides a unique colour variation like natural timber and also perform in harsh outdoor conditions

The installation is using a custom clip strip which all owsafast and sturdy installation



### COMPOSITE CLADDING



















## Contact Us

E-mail INFO@GRIDFLOORS.COM

Website WWW.GRIDFLOORS.COM

**Phone** +91 9810261926