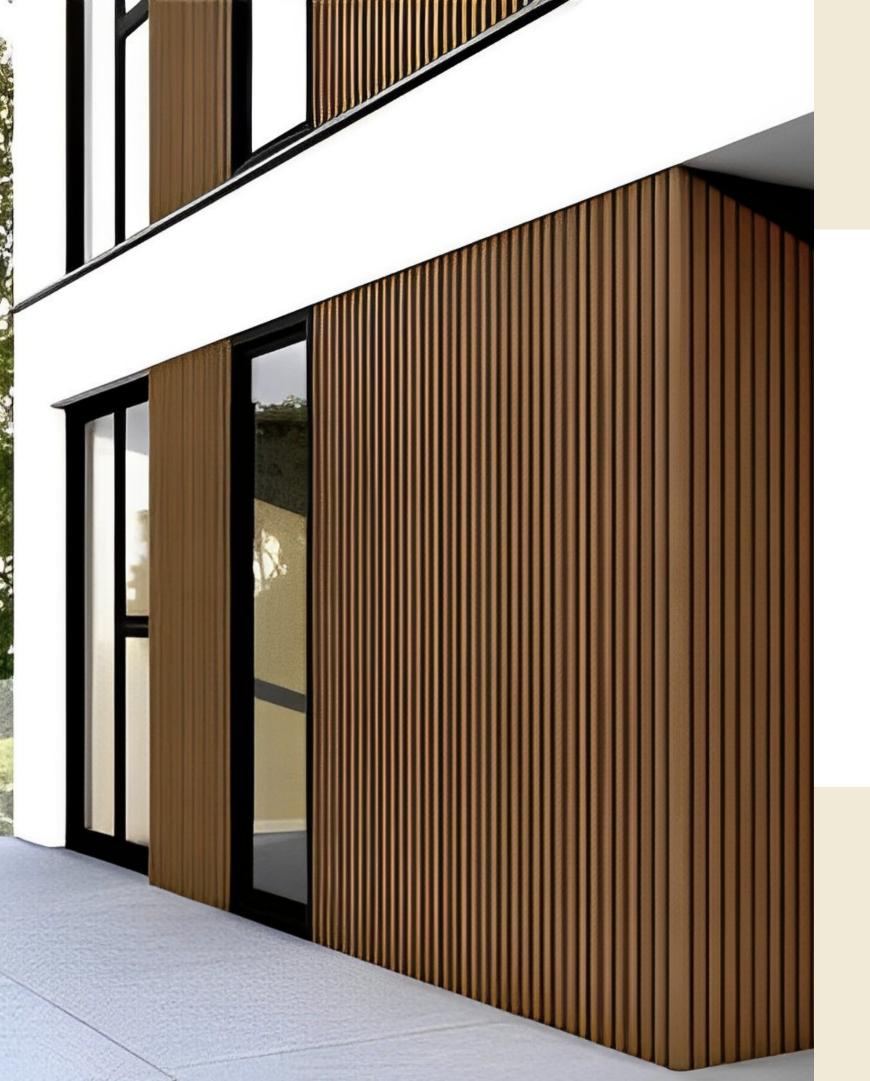

# WPC cladding

Exterior design presentation

- The Cladding by Grid Floors is the future of sustainable timber facades. Produced in India by us in the advanced 90,000 Sqft. production plant.
- Cladding panels are composite facades made of 60% natural timber and 40% recycled polymer.
- The Cladding panels are designed to look like natural timber but need zero maintenance.

#### **Smart Cladding Solution**

Grid Floors composite cladding system provides all the low-maintenance, long- lasting and environmental benefits of composite in a smart cladding solution. With cladding can now be easily installed even at great heights through the smart engineered clip strip. Now you can enjoy the look, function and lifestyle benefits of GRID FLOORS for your siding and cladding project.

Grid Floors Panel

Grid Floors Strip

Grid Floors cladding panels are unique in both design and installation technique

Grid Floors cladding panels are an advanced 2 generation co extruded wood composite cladding with an hybrid polymer capping surface layer, which provides a unique colour variation like natural timber and also perform in harsh outdoor conditions