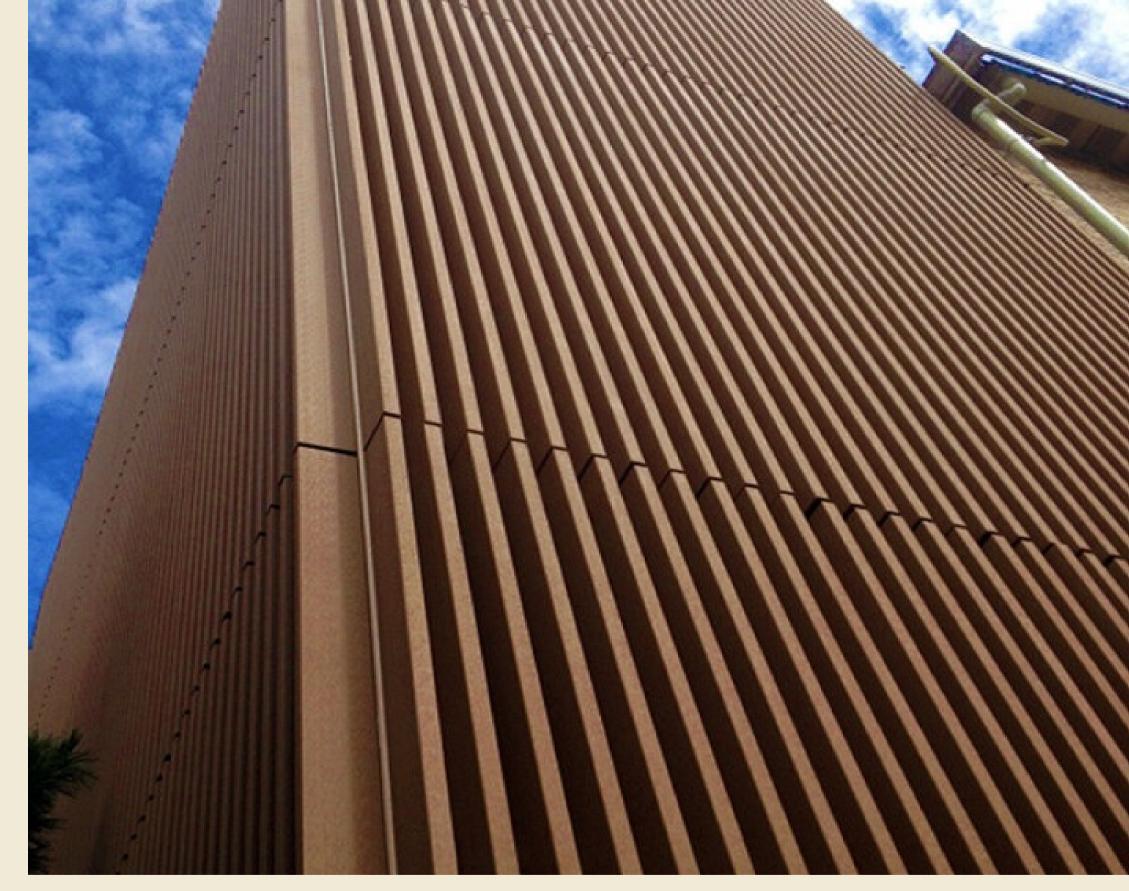

# WPC cladding

Exterior design presentation

- The Cladding by Grid Floors is the future of sustainable timber facades. Produced in India by us in the advanced 90,000 Sqft. production plant.
- Cladding panels are composite facades made of 60% natural timber and 40% recycled polymer.
- The Cladding panels are designed to look like natural timber but need zero maintenance.

#### **Smart Cladding Solution**

Grid Floors composite cladding system provides all the low-maintenance, long- lasting and environmental benefits of composite in a smart cladding solution. With cladding can now be easily installed even at great heights through the smart engineered clip strip. Now you can enjoy the look, function and lifestyle benefits of GRID FLOORS for your siding and cladding project.

Grid Floors Panel

Grid Floors Strip

Grid Floors cladding panels are unique in both design and installation technique

Grid Floors cladding panels are an advanced 2 generation co extruded wood composite cladding with an hybrid polymer capping surface layer, which provides a unique colour variation like natural timber and also perform in harsh outdoor conditions