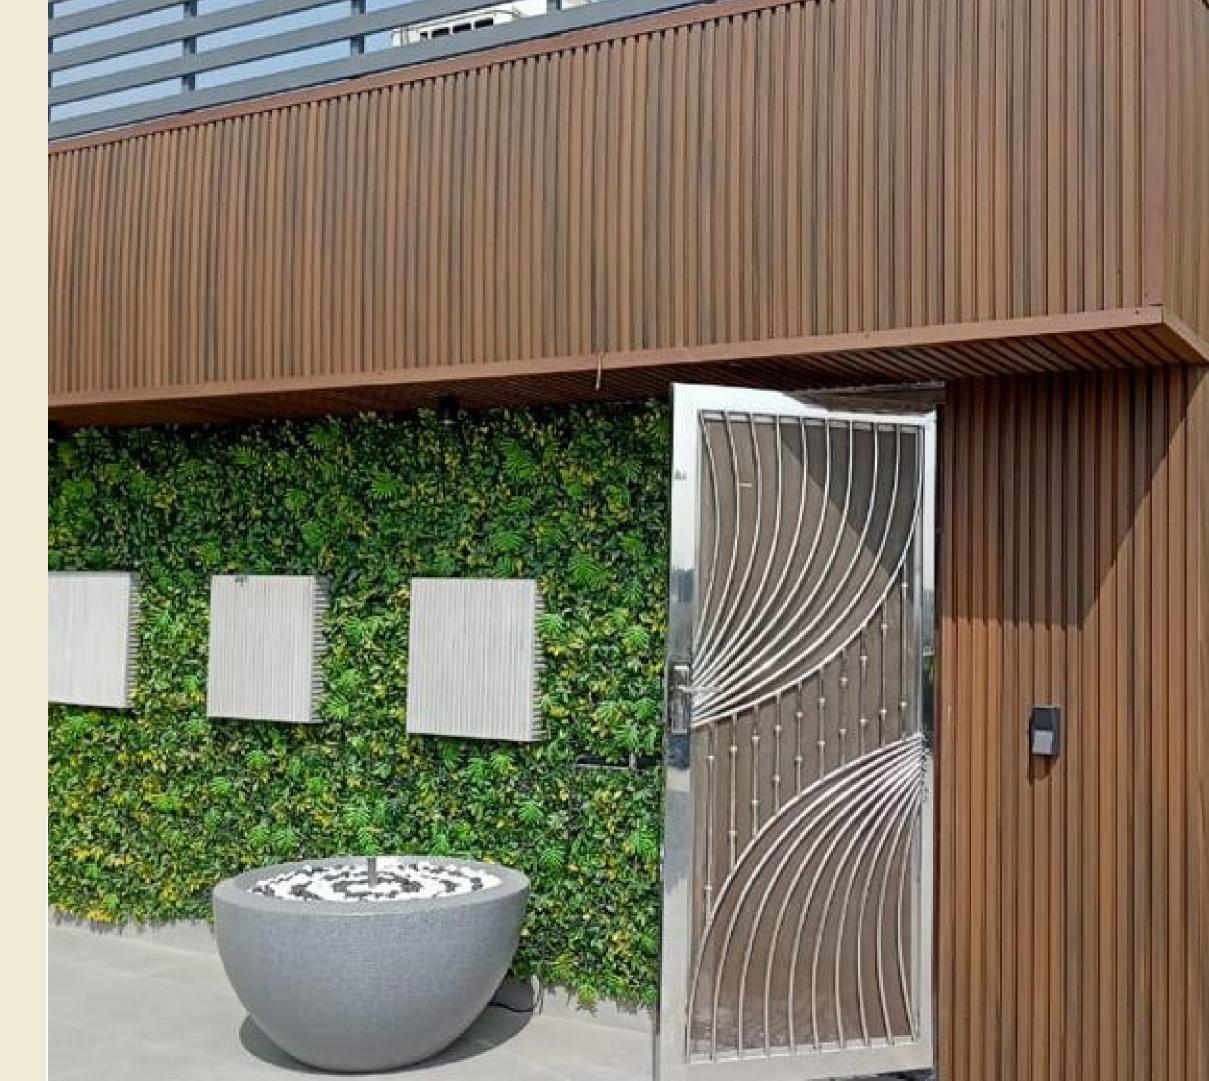

#### **Smart Cladding Solution**

Grid Floors composite cladding system provides all the low-maintenance, long- lasting and environmental benefits of composite in a smart cladding solution. With cladding can now be easily installed even at great heights through the smart engineered clip strip. Now you can enjoy the look, function and lifestyle benefits of GRID FLOORS for your siding and cladding project.

Grid Floors Panel

Grid Floors Strip

Grid Floors cladding panels are unique in both design and installation technique

Grid Floors cladding panels are an advanced 2 generation co extruded wood composite cladding with an hybrid polymer capping surface layer, which provides a unique colour variation like natural timber and also perform in harsh outdoor conditions