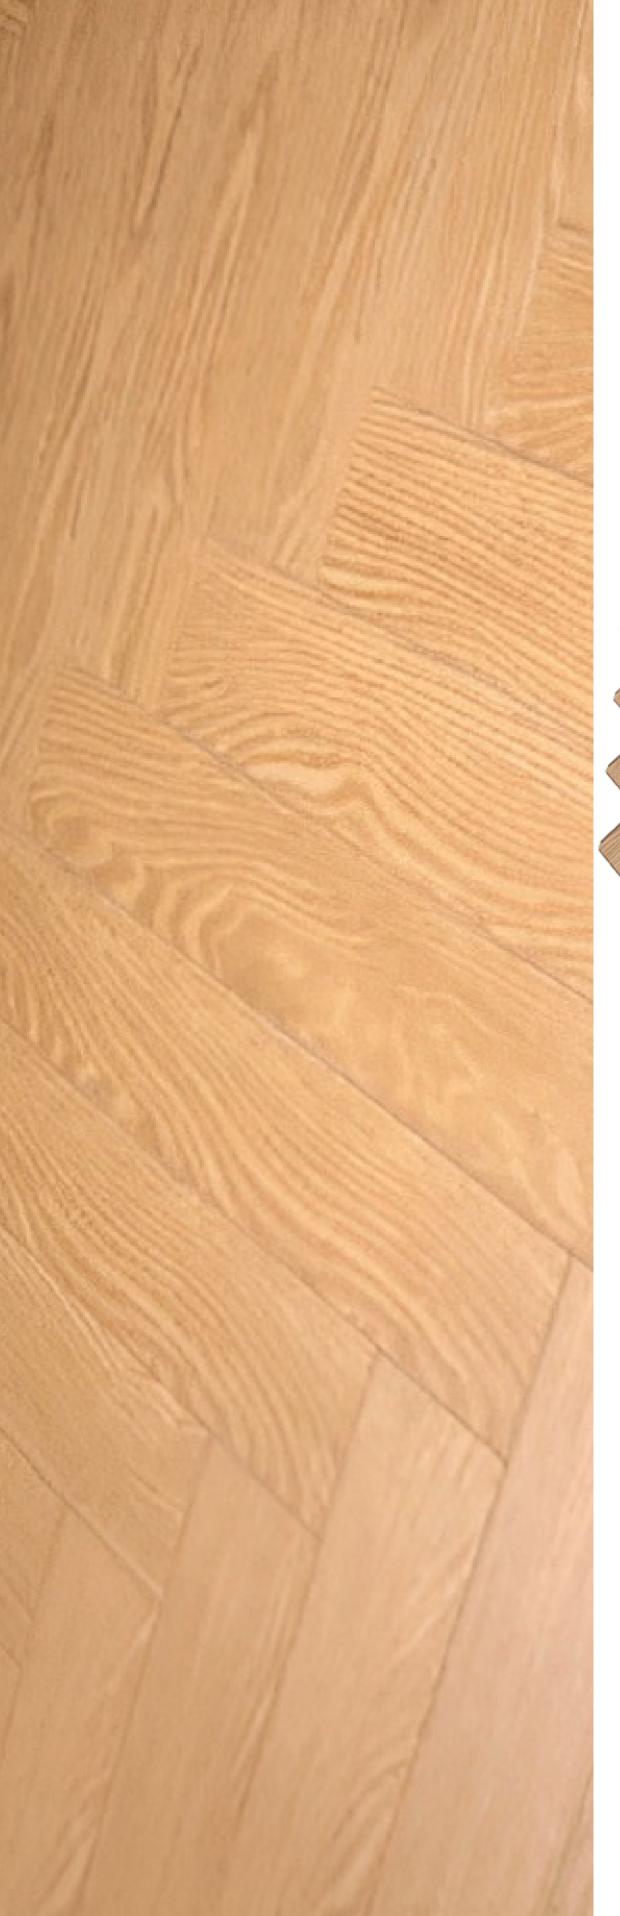

### Imperial Herringbone Flooring

Herringbone is a classic European pattern that is made from blocks and assembled on a right angle that creates the typical Vshape.

Our IMPERIAL Herringbone Flooring is inspired from modern art & urban tones to create a visual masterpiece for your floors.

With our new range, we let the DESIGN speak for itself.

IMPERIAL Herringbone Flooring have a rich history as a traditional floor pattern introduced in Europe & offers the versatility of multi pattern installation.

#### AMERICAN OAK