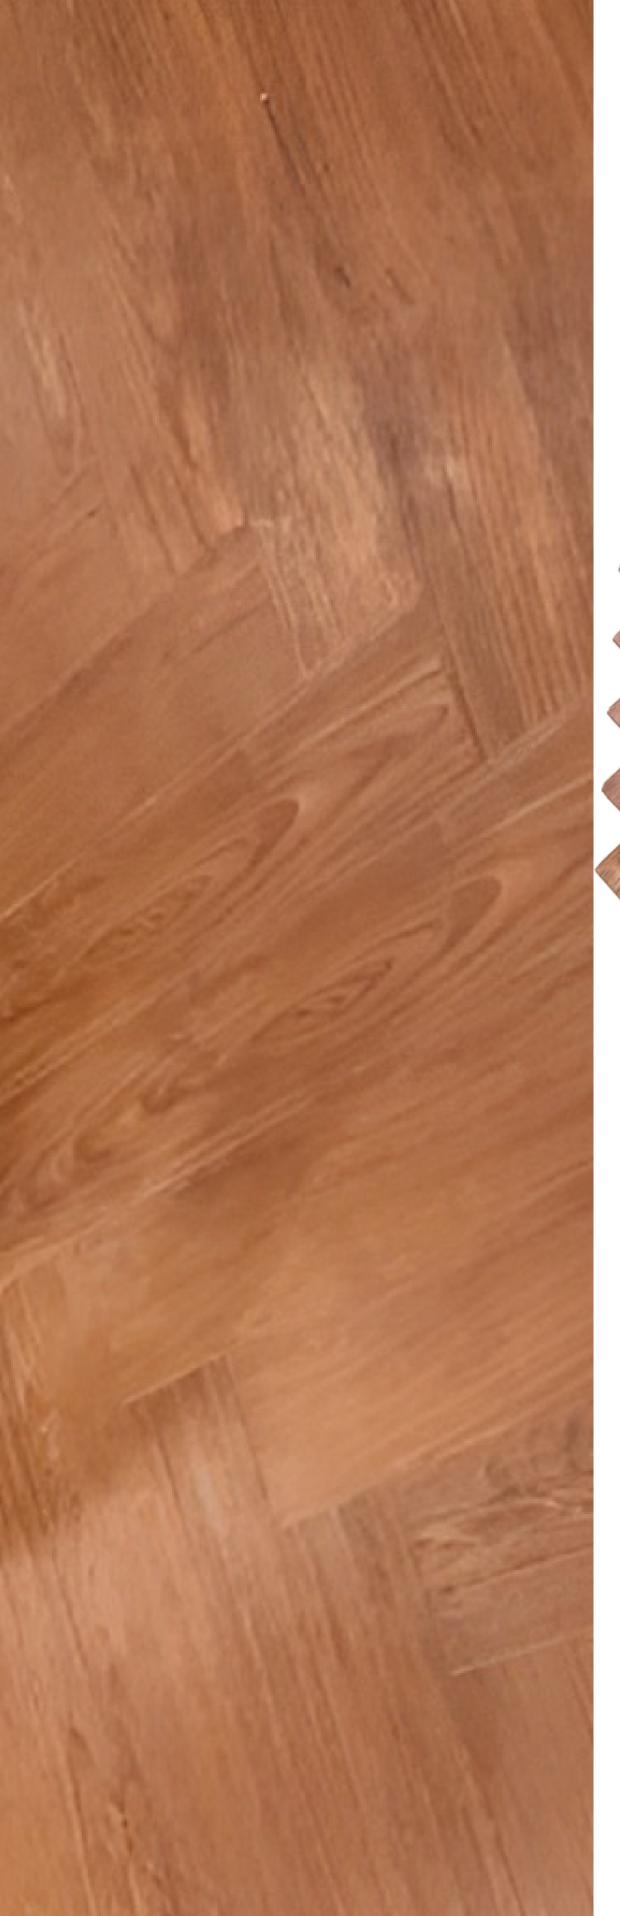

# IMPERIAL HERRIGENSE

BY GRID FLOORS



EXCLUSIVE WOOD FLOORING



### Imperial Herringbone Flooring



Herringbone is a classic European pattern that is made from blocks and assembled on a right angle that creates the typical Vshape.

Our IMPERIAL Herringbone Flooring is inspired from modern art & urban tones to create a visual masterpiece for your floors.

With our new range, we let the DESIGN speak for itself.

IMPERIAL Herringbone Flooring have a rich history as a traditional floor pattern introduced in Europe & offers the versatility of multi pattern installation.

Our IMPERIAL Collection will not only add luxury to your décor but also add a touch of prestige to your interior space.















#### BLUE SAPPHIRE







#### SMOKED OAK







#### TEXAS BROWN







#### AFRICAN WENGE







#### AMERICAN OAK

## Technical Specifications

Collection - IMPERIAL- HERRINGBONE FLOORING COLLECTION

Surface Structure - Embossed Surface with Designer Wood Textures - V Groove

Overlay - Highly Resistant Surface impregnated with Melamine Resins and Aluminium Oxide

Substrate - High Density Fibre Board of E1Standards

Balancer - Melamine Impregnated paper

Abrasion Class - AC-5, Class33

Application Areas - Ideal for Heavy Residential and General Commercial Use

Installation -Arc Click System with Moisture Resistant Yellow Backing

Dimensions -600x 100x 10mm

Boards/Box - 24Pcs

Area/Box - 1.44sq.mtrs per box/15.49 sq.ft per box

Price - Rs. 225 /-per Sq.ft + + +