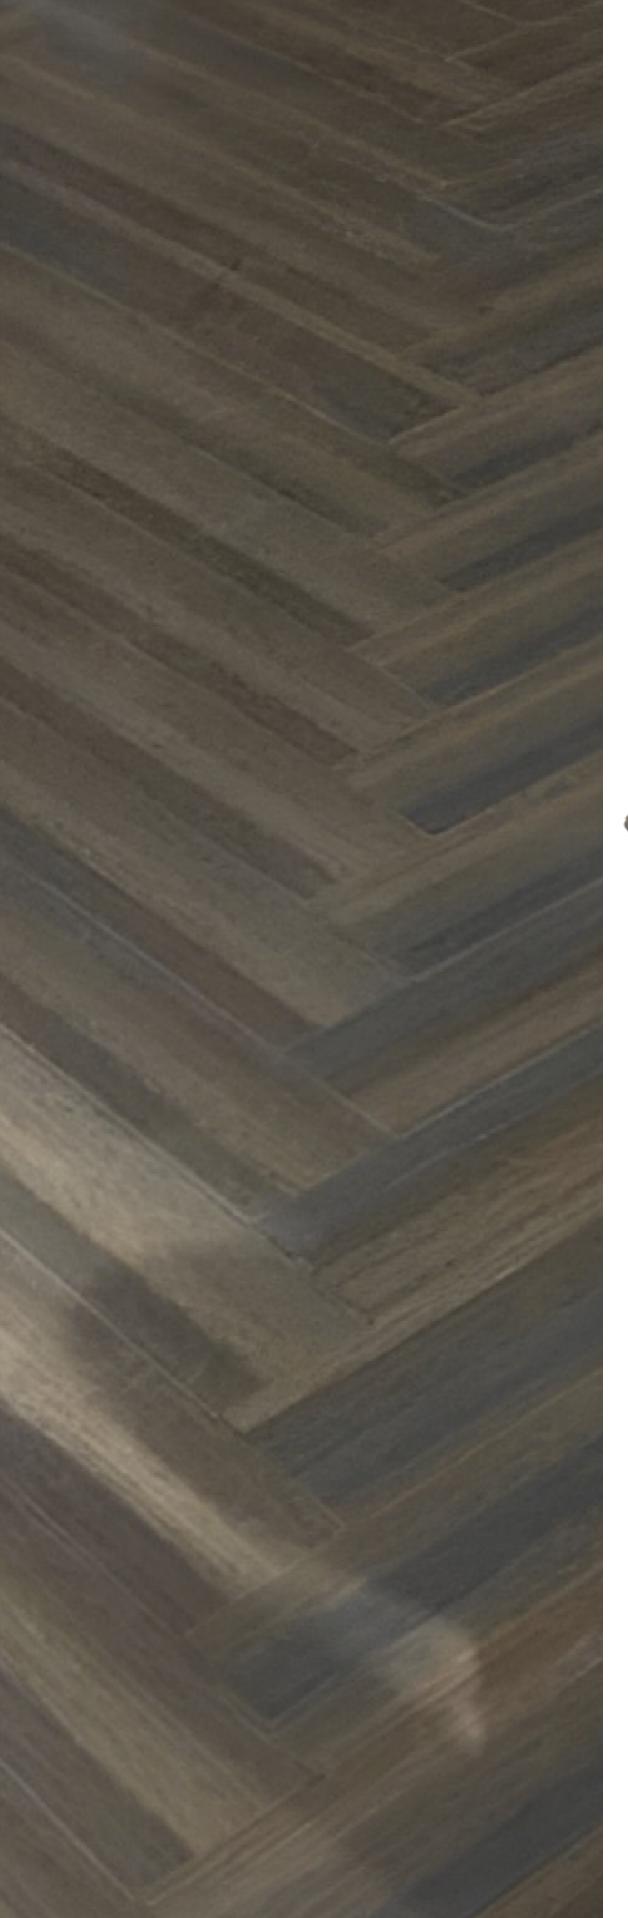

# IMPERIAL HERRIGENSE

BY GRID FLOORS



EXCLUSIVE WOOD FLOORING



### Imperial Herringbone Flooring



Herringbone is a classic European pattern that is made from blocks and assembled on a right angle that creates the typical Vshape.

Our IMPERIAL Herringbone Flooring is inspired from modern art & urban tones to create a visual masterpiece for your floors.

With our new range, we let the DESIGN speak for itself.

IMPERIAL Herringbone Flooring have a rich history as a traditional floor pattern introduced in Europe & offers the versatility of multi pattern installation.

Our IMPERIAL Collection will not only add luxury to your décor but also add a touch of prestige to your interior space.















#### BLUE SAPPHIRE







#### SMOKED OAK







#### TEXAS BROWN







#### AFRICAN WENGE







#### AMERICAN OAK

## Technical Specifications

Collection - IMPERIAL- HERRINGBONE FLOORING COLLECTION

Surface Structure - Embossed Surface with Designer Wood Textures - V Groove

Overlay - Highly Resistant Surface impregnated with Melamine Resins and Aluminium Oxide

Substrate - High Density Fibre Board of E1Standards

Balancer - Melamine Impregnated paper

Abrasion Class - AC-5, Class33

Application Areas - Ideal for Heavy Residential and General Commercial Use

Installation -Arc Click System with Moisture Resistant Yellow Backing

Dimensions -600x 100x 10mm

Boards/Box - 24Pcs

Area/Box - 1.44sq.mtrs per box/15.49 sq.ft per box

Price - Rs. 225 /-per Sq.ft + + +