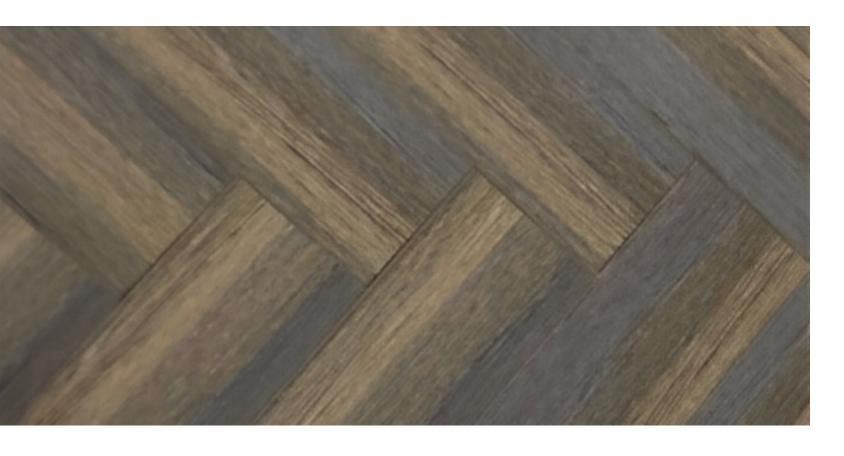

# IMPERIAL HERRIGENSE

BY GRID FLOORS



EXCLUSIVE WOOD FLOORING



### Imperial Herringbone Flooring



Herringbone is a classic European pattern that is made from blocks and assembled on a right angle that creates the typical Vshape.

Our IMPERIAL Herringbone Flooring is inspired from modern art & urban tones to create a visual masterpiece for your floors.

With our new range, we let the DESIGN speak for itself.

IMPERIAL Herringbone Flooring have a rich history as a traditional floor pattern introduced in Europe & offers the versatility of multi pattern installation.

Our IMPERIAL Collection will not only add luxury to your décor but also add a touch of prestige to your interior space.















#### BLUE SAPPHIRE







#### SMOKED OAK







#### TEXAS BROWN







#### AFRICAN WENGE







#### AMERICAN OAK

## Techn