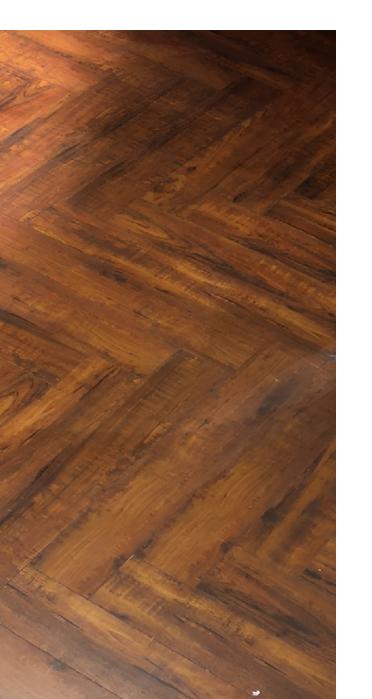

# IMPERIAL HERRIGENSE

BY GRID FLOORS



EXCLUSIVE WOOD FLOORING



### Imperial Herringbone Flooring



Herringbone is a classic European pattern that is made from blocks and assembled on a right angle that creates the typical Vshape.

Our IMPERIAL Herringbone Flooring is inspired from modern art & urban tones to create a visual masterpiece for your floors.

With our new range, we let the DESIGN speak for itself.

IMPERIAL Herringbone Flooring have a rich history as a traditional floor pattern introduced in Europe & offers the versatility of multi pattern installation.

Our IMPERIAL Collection will not only add luxury to your décor but also add a touch of prestige to your interior space.















#### BLUE SAPPHIRE







#### SMOKED OAK







#### TEXAS BROWN







#### AFRICAN WENGE







#### AMERICAN OAK

## Technical Specifications

Collection - IMPERIAL- HERRINGBONE FLOORING COLLECTION

Surface Structure - Embossed Surface with Designer Wood Textures - V Groove

Overlay - Highly Resistant Surface impregnated with Melamine Resins and Aluminium Oxide

Substrate - High Density Fibre Board of E1Standards

Balancer - Melamine Impregnated paper

Abrasion Class - AC-5, Class33

Application Areas - Ideal for Heavy Residential and General Commercial Use

Installation -Arc Click System with Moisture Resistant Yellow Backing

Dimensions -600x 100x 10mm

Boards/Box - 24Pcs

Area/Box - 1.44sq.mtrs per box/15.49 sq.ft per box

Price - Rs. 225 /-per Sq.ft + + +