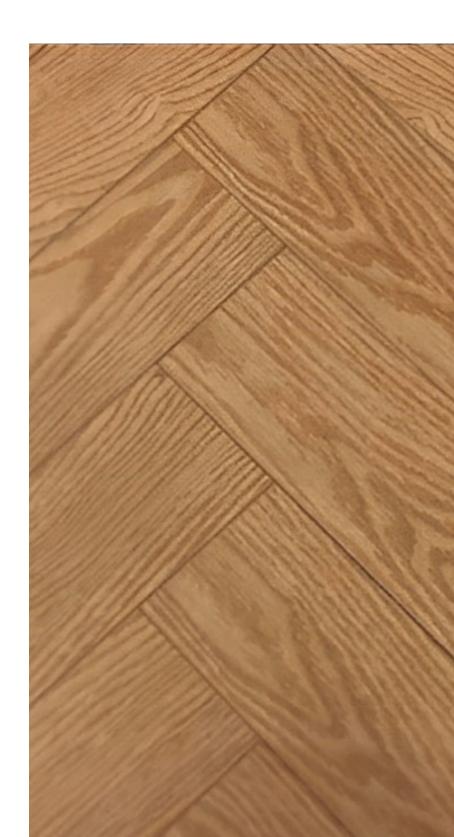

# IMPERIAL HERRIGENSE

BY GRID FLOORS



EXCLUSIVE WOOD FLOORING



### Imperial Herringbone Flooring



Herringbone is a classic European pattern that is made from blocks and assembled on a right angle that creates the typical Vshape.

Our IMPERIAL Herringbone Flooring is inspired from modern art & urban tones to create a visual masterpiece for your floors.

With our new range, we let the DESIGN speak for itself.

IMPERIAL Herringbone Flooring have a rich history as a traditional floor pattern introduced in Europe & offers the versatility of multi pattern installation.

Our IMPERIAL Collection will not only add luxury to your décor but also add a touch of prestige to your interior space.















#### BLUE SAPPHIRE







#### SMOKED OAK







#### TEXAS BROWN







#### AFRICAN WENGE







#### AMERICAN OAK

## Technical Specifications

Collec