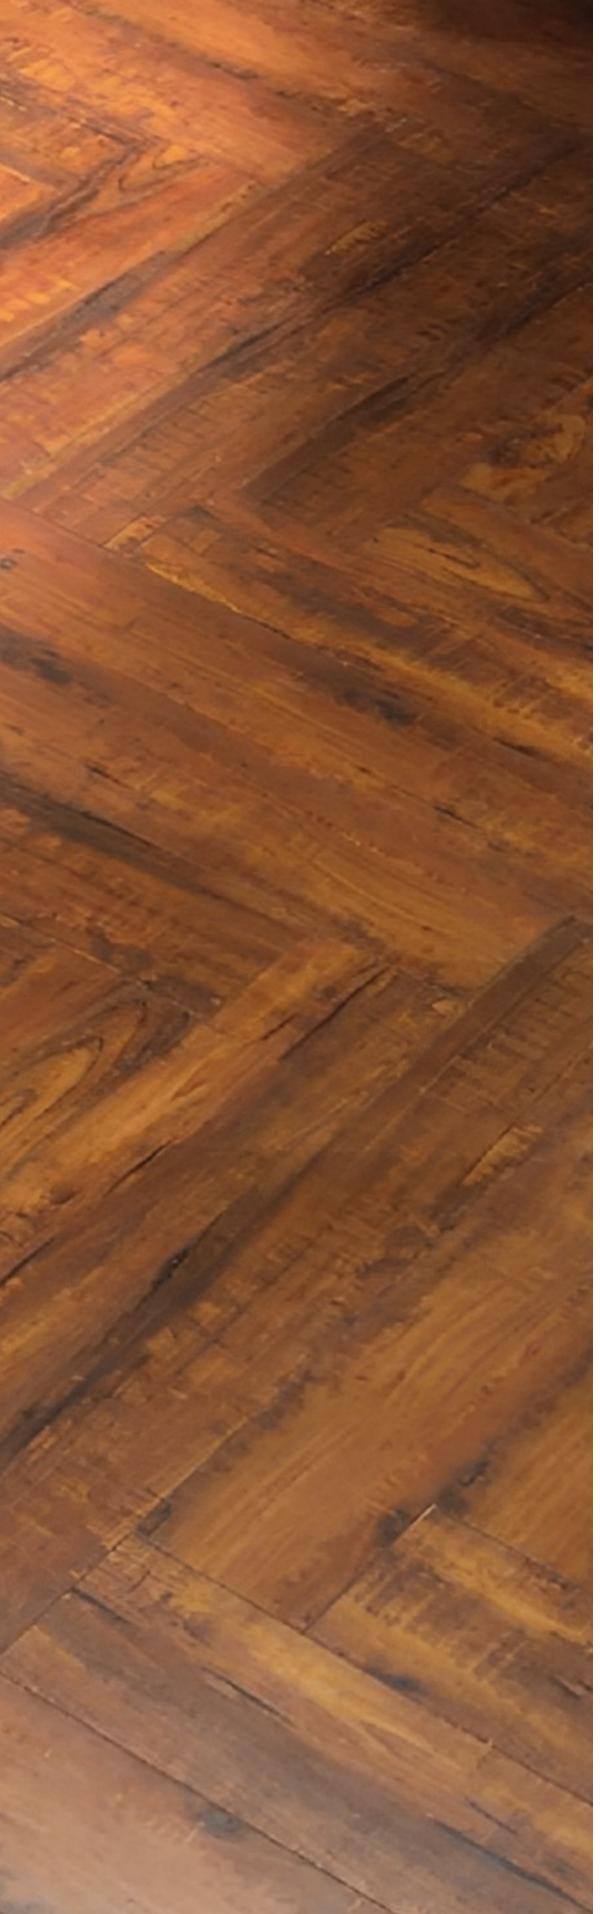

### Imperial Herringbone Flooring

Herringbone is a classic European pattern that is made from blocks and assembled on a right angle that creates the typical Vshape.

Our IMPERIAL Herringbone Flooring is inspired from modern art & urban tones to create a visual masterpiece for your floors.

With our new range, we let the DESIGN speak for itself.

IMPERIAL Herringbone Flooring have a rich history as a traditional floor pattern introduced in Europe & offers the versatility of multi pattern installation.

Our IMPERIAL Collection will not only add luxury to your décor but also add a touch of prestige to your interior space.