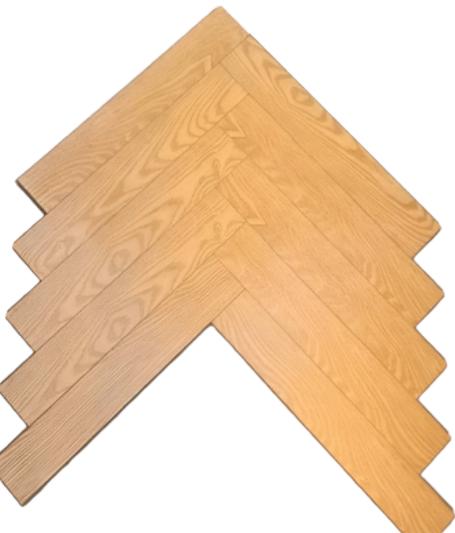

### Imperial Herringbone Flooring

Herringbone is a classic European pattern that is made from blocks and assembled on a right angle that creates the typical Vshape.

Our IMPERIAL Herringbone Flooring is inspired from modern art & urban tones to create a visual masterpiece for your floors.

With our new range, we let the DESIGN speak for itself.

IMPERIAL Herringbone Flooring have a rich history as a traditional floor pattern introduced in Europe & offers the versatility of multi pattern installation.