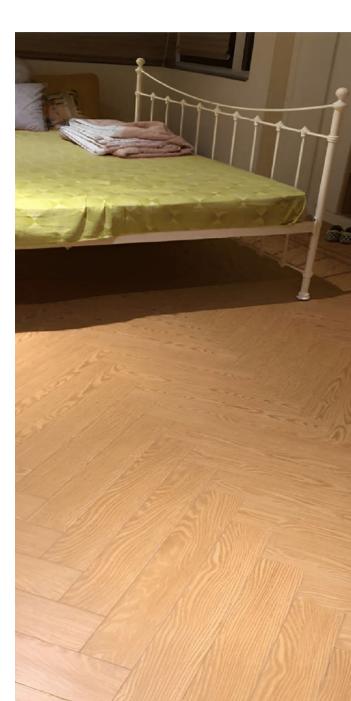

# IMPERIAL HERRIGENSE

BY GRID FLOORS



EXCLUSIVE WOOD FLOORING



### Imperial Herringbone Flooring



Herringbone is a classic European pattern that is made from blocks and assembled on a right angle that creates the typical Vshape.

Our IMPERIAL Herringbone Flooring is inspired from modern art & urban tones to create a visual masterpiece for your floors.

With our new range, we let the DESIGN speak for itself.

IMPERIAL Herringbone Flooring have a rich history as a traditional floor pattern introduced in Europe & offers the versatility of multi pattern installation.

Our IMPERIAL Collection will not only add luxury to your décor but also add a touch of prestige to your interior space.















#### BLUE SAPPHIRE







#### SMOKED OAK







#### TEXAS BROWN







#### AFRICAN WENGE







#### AMERICAN OAK

## Technical Specifications

Collection - IMPERIAL- HERRINGBONE FLOORING COLLECTION

Surface Structure - Embossed Surface with Designer Wood Textures - V Groove

Overlay - Highly Resistant Surface impregnated with Melamine Resins and Aluminium Oxide

Substrate - High Density Fibre Board of E1Standards

Balancer - Melamine Impregnated paper

Abrasion Class - AC-5, Class33

Application Areas - Ideal for Heavy Residential and General Commercial Use

Installation -Arc Click System with Moisture Resistant Yellow Backing

Dimensions -600x 100x 10mm

Boards/Box - 24Pcs

Area/Box - 1.44sq.mtrs per box/15.49 sq.ft per box

Price - Rs. 225 /-per Sq.ft + + +