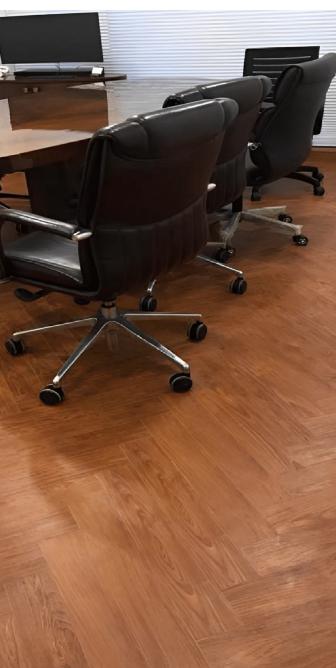

# IMPERIAL HERRIGENSE

BY GRID FLOORS



EXCLUSIVE WOOD FLOORING



### Imperial Herringbone Flooring



Herringbone is a classic European pattern that is made from blocks and assembled on a right angle that creates the typical Vshape.

Our IMPERIAL Herringbone Flooring is inspired from modern art & urban tones to create a visual masterpiece for your floors.

With our new range, we let the DESIGN speak for itself.

IMPERIAL Herringbone Flooring have a rich history as a traditional floor pattern introduced in Europe & offers the versatility of multi pattern installation.

Our IMPERIAL Collection will not only add luxury to your décor but also add a touch of prestige to your interior space.















#### BLUE SAPPHIRE







#### SMOKED OAK







#### TEXAS BROWN







#### AFRICAN WENGE







#### AMERICAN OAK

## Technical Specifications

Collection - IMPERIAL- HERRINGBONE FLOORING COLLECTION

Surface Structure - Embossed Surface with Designer Wood Textures - V Groove

Overlay - Highly Resistant Surface impregnated with Melamine Resins and Aluminium Oxide

Substrate - High Density Fibre Board of E1Standards

Balancer - Melamine Impregnated paper

Abrasion Class - AC-5, Class33

Application Areas - Ideal for Heavy Residential and General Commercial Use

Installation -Arc Click System with Moisture Resistant Yellow Backing

Dimensions -600x 100x 10mm

Boards/Box - 24Pcs

Area/Box - 1.44sq.mtrs per box/15.49 sq.ft per box

Price - Rs. 225 /-per Sq.ft + + +