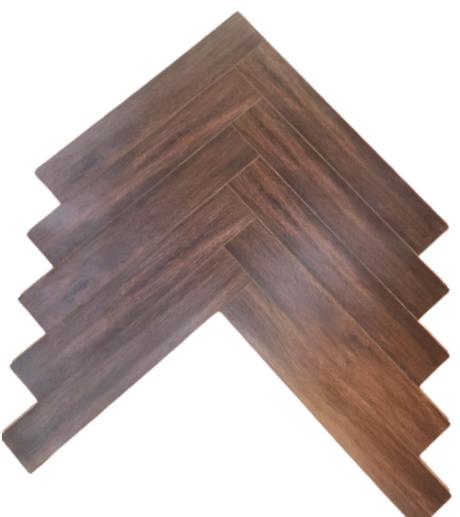

# IMPERIAL HERRIGENSE

BY GRID FLOORS



EXCLUSIVE WOOD FLOORING



### Imperial Herringbone Flooring



Herringbone is a classic European pattern that is made from blocks and assembled on a right angle that creates the typical Vshape.

Our IMPERIAL Herringbone Flooring is inspired from modern art & urban tones to create a visual masterpiece for your floors.

With our new range, we let the DESIGN speak for itself.

IMPERIAL Herringbone Flooring have a rich history as a traditional floor pattern introduced in Europe & offers the versatility of multi pattern installation.

Our IMPERIAL Collection will not only add luxury to your décor but also add a touch of prestige to your interior space.















#### BLUE SAPPHIRE







#### SMOKED OAK







#### TEXAS BROWN







#### AFRICAN WENGE







#### AMERICAN OAK

## Technical Specifications

Collection - IMPERIAL- HERRINGBONE FLOORING COLLECTION

Surface Structure - Embossed Surface with Designer Wood Textures - V Groove

Overlay - Highly Resistant Surface impregnated with Melamine Resins and Aluminium Oxide

Substrate - High Density Fibre Board of E1Standards

Balancer - Melamine Impregnated paper

Abrasion Class - AC-5, Class33

Application Areas - Ideal for Heavy Residential and General Commercial Use

Installation -Arc Click System with Moisture Resistant Yellow Backing

Dimensions -600x 100x 10mm

Boards/Box - 24Pcs

Area/Box - 1.44sq.mtrs per box/15.49 sq.ft per box

Price - Rs. 225 /-per Sq.ft + + +