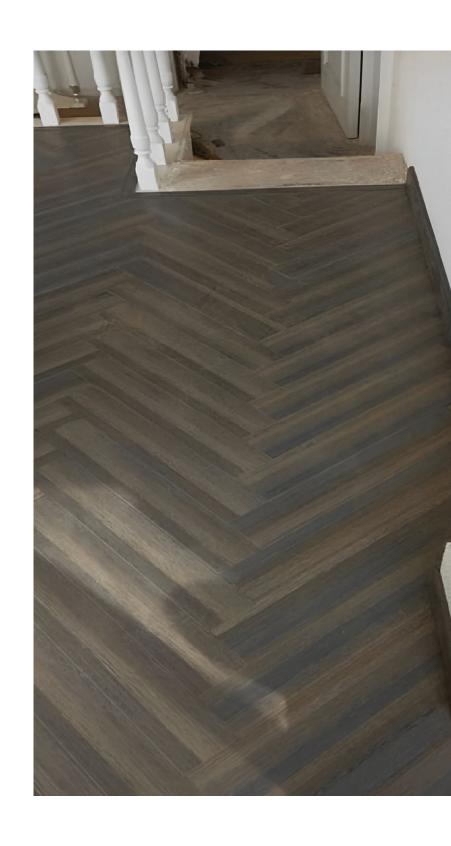

# IMPERIAL HERRIGENSE

BY GRID FLOORS



EXCLUSIVE WOOD FLOORING



### Imperial Herringbone Flooring



Herringbone is a classic European pattern that is made from blocks and assembled on a right angle that creates the typical Vshape.

Our IMPERIAL Herringbone Flooring is inspired from modern art & urban tones to create a visual masterpiece for your floors.

With our new range, we let the DESIGN speak for itself.

IMPERIAL Herringbone Flooring have a rich history as a traditional floor pattern introduced in Europe & offers the versatility of multi pattern installation.

Our IMPERIAL Collection will not only add luxury to your décor but also add a touch of prestige to your interior space.















#### BLUE SAPPHIRE







#### SMOKED OAK







#### TEXAS BROWN







#### AFRICAN WENGE







#### AMERICAN OAK

## Technical Specifications

Collection - IMPERIAL- HERRINGBONE FLOORING COLLECTION

Surface Structure - Embossed Surface with Designer Wood Textures - V Groove

Overlay - Highly Resistant Surface impregnated with Melamine Resins and Aluminium Oxide

Substrate - High Density Fibre Board of E1Standards

Balancer - Melamine Impregnated paper

Abrasion Class - AC-5, Class33

Application Areas - Ideal for Heavy Residential and General Commercial Use

Installation -Arc Click System with Moisture Resistant Yellow Backing

Dimensions -600x 100x 10mm

Boards/Box - 24Pcs

Area/Box - 1.44sq.mtrs per box/15.49 sq.ft per box

Price - Rs. 225 /-per Sq.ft + + +