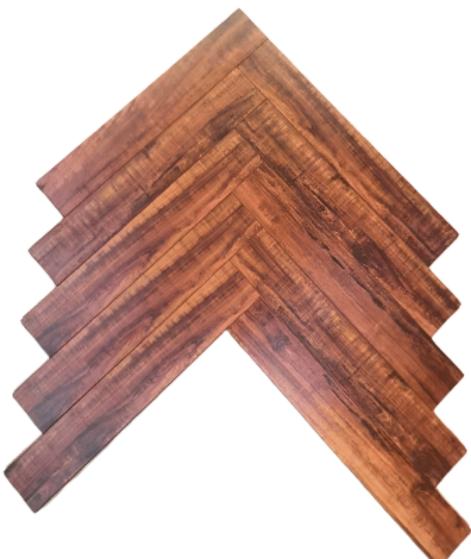

# IMPERIAL HERRIGENSE

BY GRID FLOORS



EXCLUSIVE WOOD FLOORING



### Imperial Herringbone Flooring



Herringbone is a classic European pattern that is made from blocks and assembled on a right angle that creates the typical Vshape.

Our IMPERIAL Herringbone Flooring is inspired from modern art & urban tones to create a visual masterpiece for your floors.

With our new range, we let the DESIGN speak for itself.

IMPERIAL Herringbone Flooring have a rich history as a traditional floor pattern introduced in Europe & offers the versatility of multi pattern installation.

Our IMPERIAL Collection will not only add luxury to your décor but also add a touch of prestige to your interior space.















#### BLUE SAPPHIRE







#### SMOKED OAK







#### TEXAS BROWN







#### AFRICAN WENGE







#### AMERICAN OAK

## Technical Specifications

Collection - IMPERIAL- HERRINGBONE FLOORING COLLECTION

Surface Structure - Embossed Surface with Designer Wood Textures - V Groove

Overlay - Highly Resistant Surface impregnated with Melamine Resins and Aluminium Oxide

Substrate - High Density Fibre Board of E1Standards

Balancer - Melamine Impregnated paper

Abrasion Class - AC-5, Class33

Application Areas - Ideal for Heavy Residential and General Commercial Use

Installation -Arc Click System with Moisture Resistant Yellow Backing

Dimensions -600x 100x 10mm

Boards/Box - 24Pcs

Area/Box - 1.44sq.mtrs per box/15.49 sq.ft per box

Price - Rs. 225 /-per Sq.ft + + +