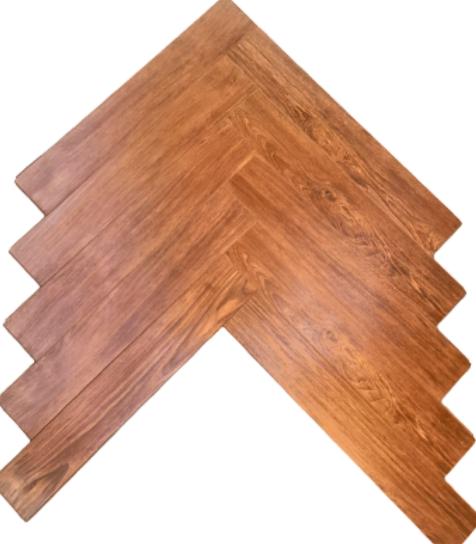

### Imperial Herringbone Flooring

Herringbone is a classic European pattern that is made from blocks and assembled on a right angle that creates the typical Vshape.

Our IMPERIAL Herringbone Flooring is inspired from modern art & urban tones to create a visual masterpiece for your floors.

With our new range, we let the DESIGN speak for itself.

IMPERIAL Herringbone Flooring have a rich history as a traditional floor pattern introduced in Europe & offers the versatility of multi pattern installation.

Our IMPERIAL Collection will not only add luxury to your décor but also add a touch of prestige to your interior space.