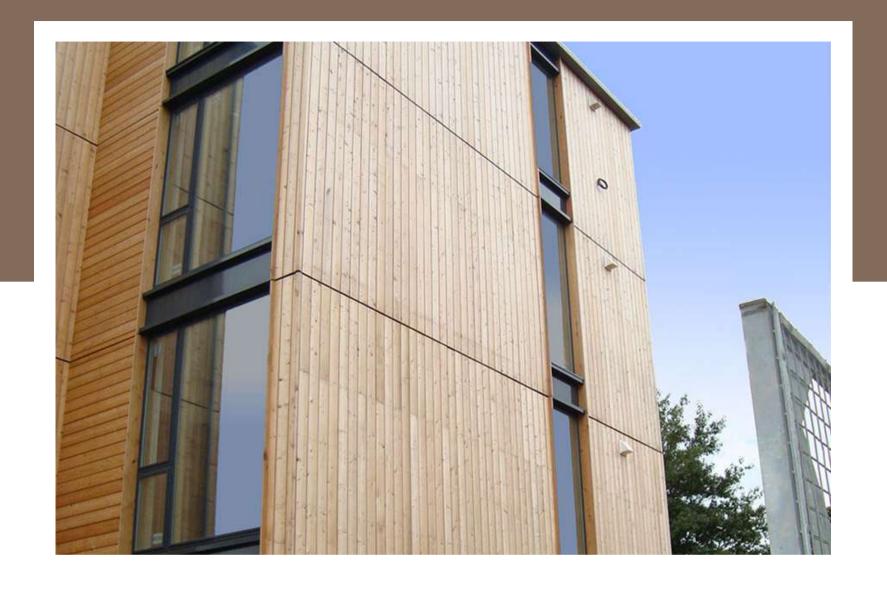

## THERMAL MODIFIED WOOD

WWW.GRIDFLOORS.COM

## No Shrinkage Wrap or Twist

Thermo Wood is thermal modified wood. This process has a permanent effect on the wood's properties providing excellent durability, dimension stability and insulating qualities. The improved features of Thermo Wood reduce the potential for shrinkage, wrap or twist and ensure that the product keeps a new-like appearance for a long time.

## The benefits of Thermo Wood

- Reduced thermal conductivity
- Consistent color throughout the wood
- Improved dimensional stability
- Improved durability against decay
- Resin removed
- Preservative-free