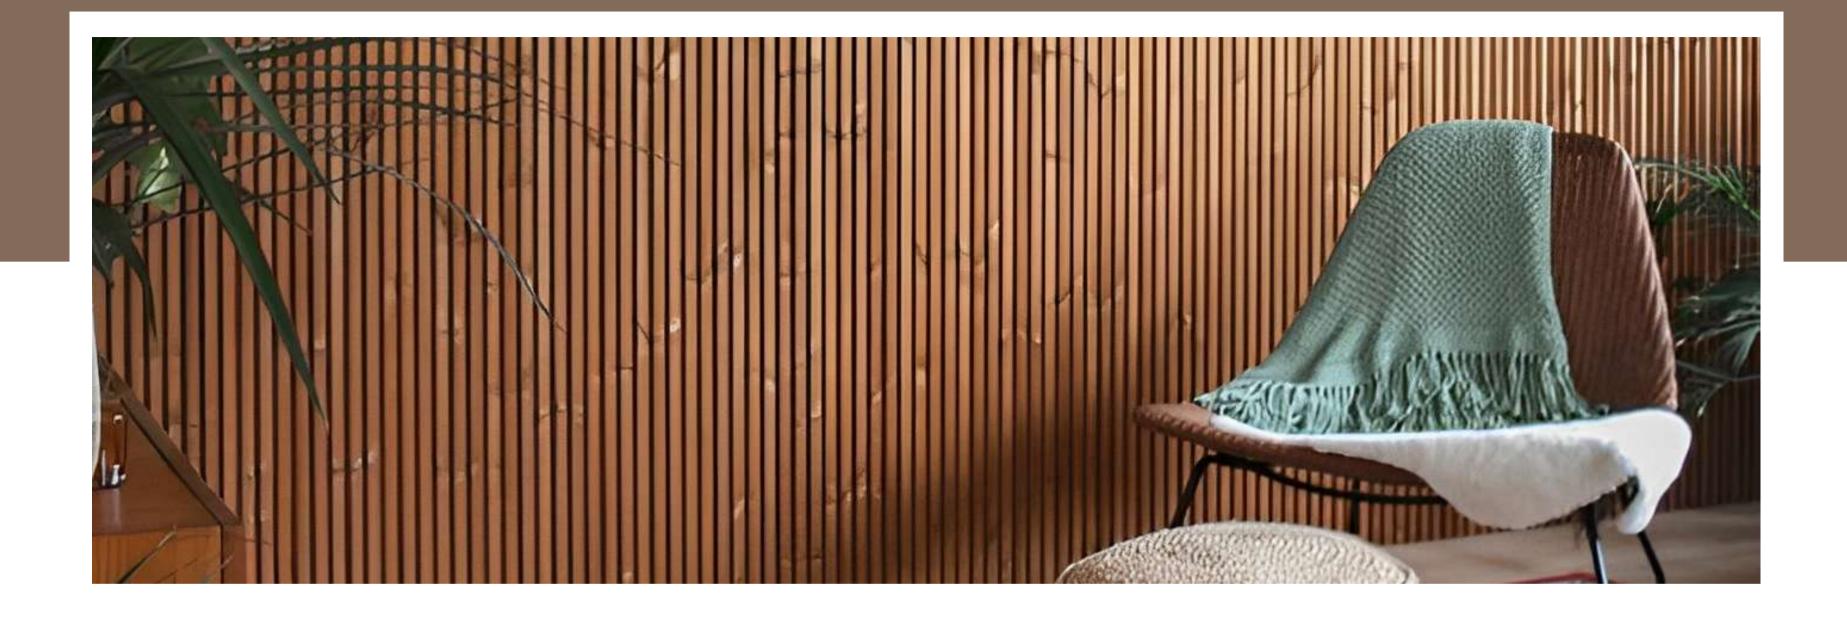

## No Shrinkage Wrap or Twist

Thermo Wood is thermal modified wood. This process has a permanent effect on the wood's properties providing excellent durability, dimension stability and insulating qualities. The improved features of Thermo Wood reduce the potential for shrinkage, wrap or twist and ensure that the product keeps a new-like appearance for a long time.

## The benefits of Thermo Wood

- Reduced thermal conductivity
- Consistent color throughout the wood
- Improved dimensional stability
- Improved durability against decay
- Resin removed
- Preservative-free