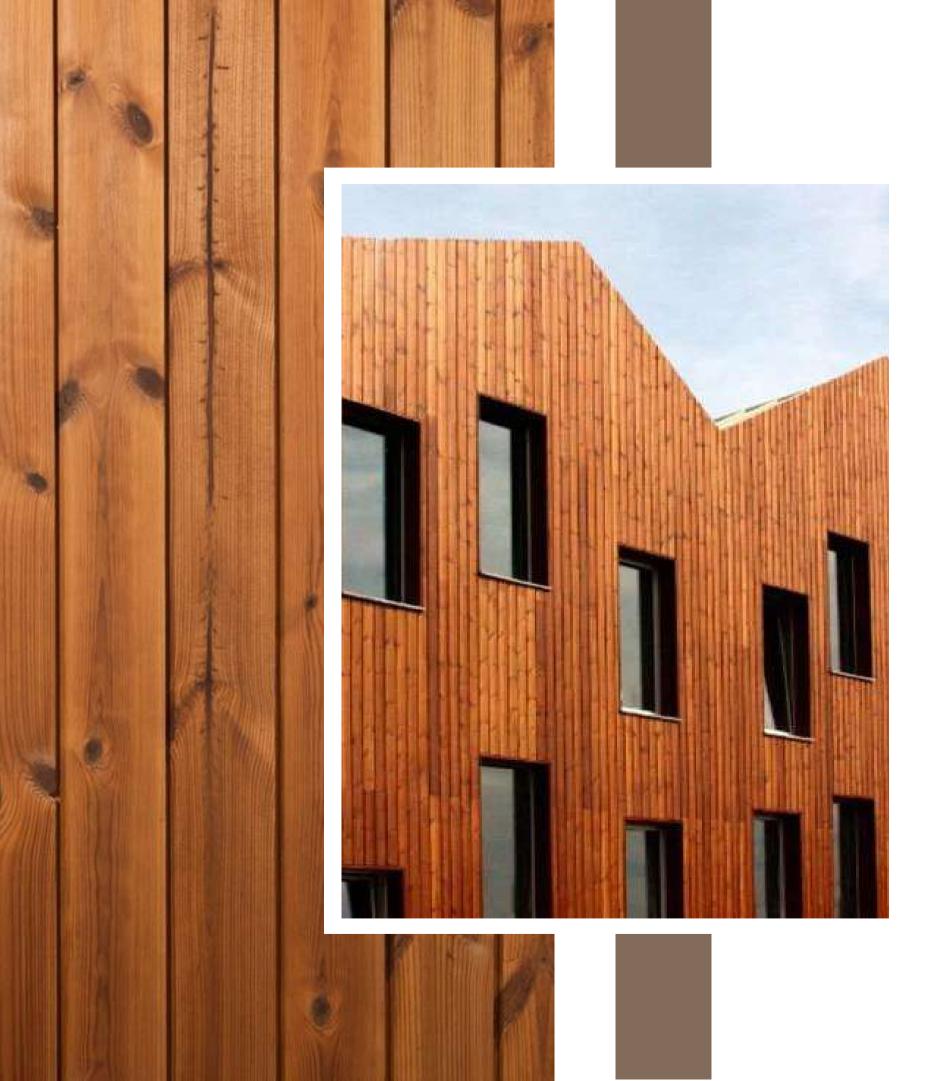

## THERMAL MODIFIED WOOD

WWW.GRIDFLOORS.COM

## No Shrinkage Wrap or Twist

Thermo Wood is thermal modified wood. This process has a permanent effect on the wood's properties providing excellent durability, dimension stability and insulating qualities. The improved features of Thermo Wood reduce the potential for shrinkage, wrap or twist and ensure that the product keeps a new-like appearance for a long time.