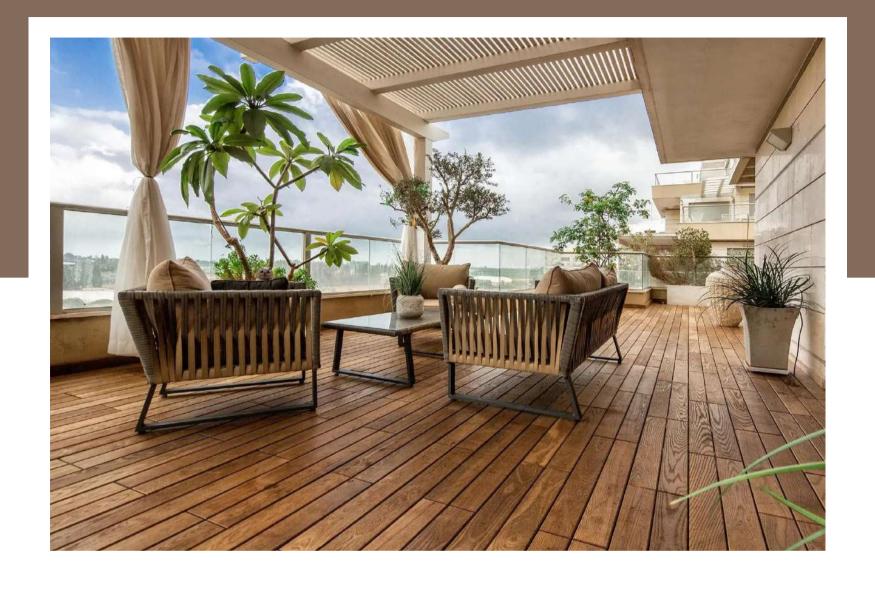

## THERMAL MODIFIED WOOD

WWW.GRIDFLOORS.COM

## No Shrinkage Wrap or Twist

Thermo Wood is thermal modified wood. This process has a permanent effect on the wood's properties providing excellent durability, dimension stability and insulating qualities. The improved features of Thermo Wood reduce the potential for shrinkage, wrap or twist and ensure that the product keeps a new-like appearance for a long time.

## The benefits of Thermo Wood

- Reduced thermal conductivity
- Consistent color throughout the wood
- Improved dimensional stability
- Improved durability against decay
- Resin removed
- Preservative-free