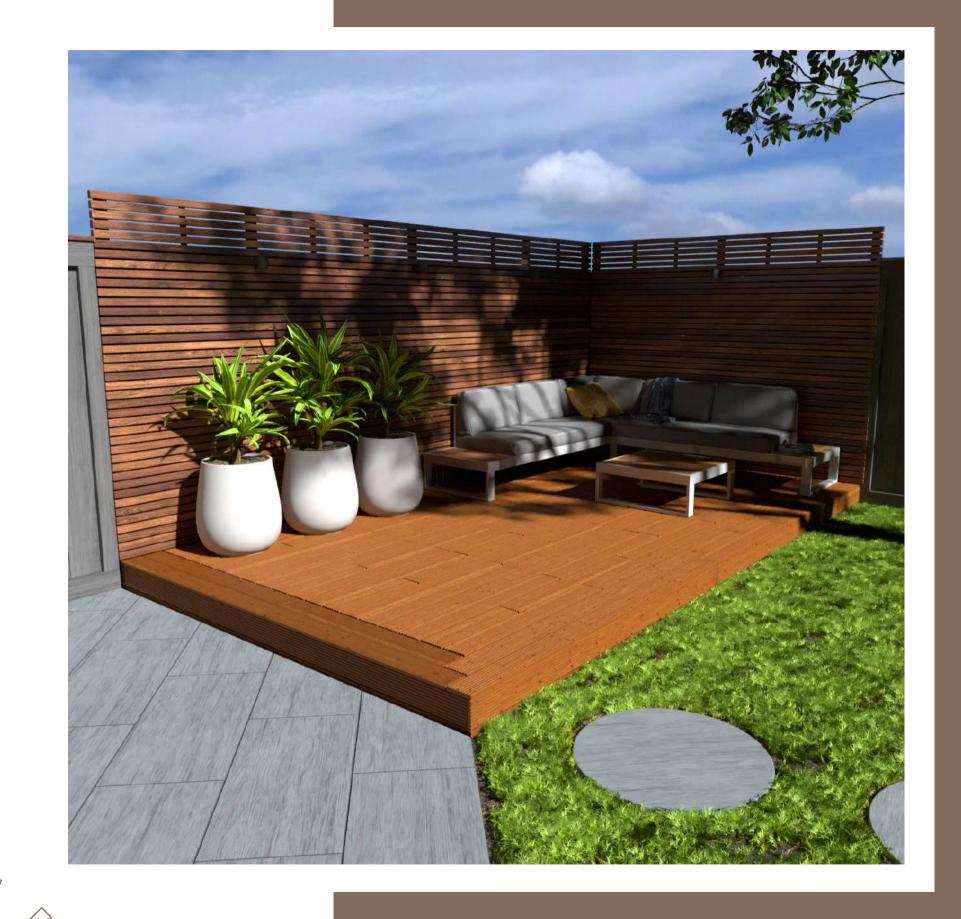

## The benefits of Thermo Wood

- Reduced thermal conductivity
- Consistent color throughout the wood
- Improved dimensional stability
- Improved durability against decay
- Resin removed
- Preservative-free