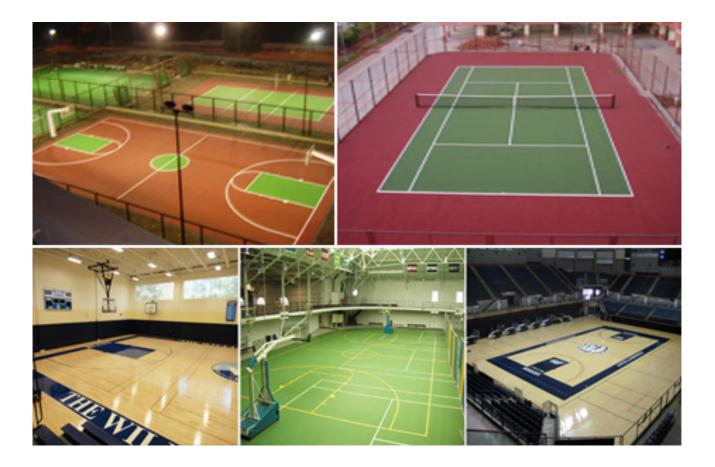

# Surfaces, Sport Flooring Company

Grid floors Pvt. Ltd is a world leader in innovative commercial flooring and sports surface solutions that meet design and functional requirements in multiple market segments: Healthcare, Aged Care, the Workplace, Education, Stores and Shops, Hospitality and Leisure, Residential and Sports segment.

does not need watering at all. Be it a Athletic Track, Hockey Grass, Football grass, Synthetic Basketball Court, Tennis Court, Volleyball Court, Handball Court, Badminton Court, All Indoor/Outdoor Sports, Multipurpose Sports Facilities, Children Play Area and Jogging Track we are specialized for Designing, Installation, Development and Maintenance of sports surfaces with specialize machinery for the particular sports facility of any size and nature. Not just that, we also ensure that sports floors and tracks are perfectly installed only by our specialized team of highly skilled engineers and technicians using the best equipment's and techniques. We also have a highly dedicated team of trained ground maintenance staff who work wholeheartedly to maintain each and every aspect of client's project after completion. Furthermore, we also give preventive and repair maintenance to the sports facility in order to ensure that players always get the perfect feel and conditions of play. Best of all, all our spearheaded professionals like technicians, architects, supervisors, surveyors and civil engineers, equipped with modern machines & equipment's, work very closely with all the client to ensure that the project meets all their quality and budgetary expectations.

In the recent past, we have served many big names with our sports floors and tracks. Some of our esteemed client base include Indian Army, Indian Air Force, Universities, Colleges, Housing Societies ...the list is endless!