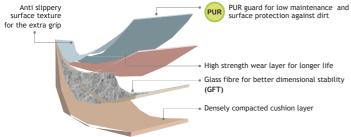

## Sports & Fitness Floorings

Braavo is a premium cushioned sports and fitness flooring designed for modern day requirement of a floor that is heavy duty but soft enough for a comfortable and jerk free workout in a gym, sports court, fitness centre and other multi-activity area

## Salient Features

- Specially formulated high abrasion resistant wear layer
- Superior shock absorbing cushion base layer
  PUR surface protection for ease in maintenance with stain resistance
- Glass Fibre Impregnation to provide high dimensional stability
- The product is suitable for medium traffic areas
- Very good impact sound absorption
- **Application areas:** Multipurpose sports, fitness centres, schools, yoga centers, hospitality and multi-activity area, libraries, multi-purpose hall and auditorium
- Wear Group T

#### **Reduced risk of sports injury**

- Excellent shock absorbtion qualitiy
- International standard ball rebound
- Anti-slip for superior grip
- Foot + Knee comfort

Grid floor's **Braavo & Krayons** incorporates **GRIDFLOORSGUARD** state of the art technology which have exhibited 99.9% inhibition in growth of microbial activity under test conditions and also support clean condition requirements for hygiene

### Salient Features

- · Specially formulated high abrasion resistant wear layer
- · Superior shock absorbing cushion base layer PUR surface protection for ease in maintenance with stain resistance
- · Glass Fibre Impregnation to provide high dimensional stability
- · The product is suitable for medium traffic areas
- · Very good impact sound absorption
- Application areas: Multipurpose sports, fitness centres, schools, yoga centers, hospitality and multi-activity area, libraries, multi-purpose hall and auditorium
- Wear Group T

#### **Reduced risk of sports injury**

- Excellent shock absorbtion qualitiy
- · International standard ball rebound
- Anti-slip for superior grip
- Foot + Knee comfort