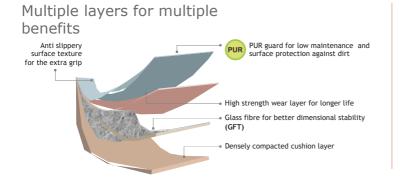

## Multiple layers for multiple benefits

Elite Wood

Elite Wood 086

Elite Grey 087

085A

Grid floor's Braavo & Krayons incorporates GRIDFLOORSGUARD state of the art technology which have exhibited 99.9% inhibition in growth of microbial activity under test conditions and also support clean condition requirements for hygiene

## Salient Features

- Specially formulated high abrasion resistant wear layer
- Superior shock absorbing cushion base layer
  PUR surface protection for ease in maintenance with stain resistance
- Glass Fibre Impregnation to provide high dimensional stability
- The product is suitable for medium traffic areas
- Very good impact sound absorption
- **Application areas:** Multipurpose sports, fitness centres, schools, yoga centers, hospitality and multi-activity area, libraries, multi-purpose hall and auditorium
- Wear Group T

### Salient Features

- · Specially formulated high abrasion resistant wear layer
- · Superior shock absorbing cushion base layer PUR surface protection for ease in maintenance with stain resistance
- · Glass Fibre Impregnation to provide high dimensional stability
- · The product is suitable for medium traffic areas
- · Very good impact sound absorption
- Application areas: Multipurpose sports, fitness centres, schools, yoga centers, hospitality and multi-activity area, libraries, multi-purpose hall and auditorium
- Wear Group T