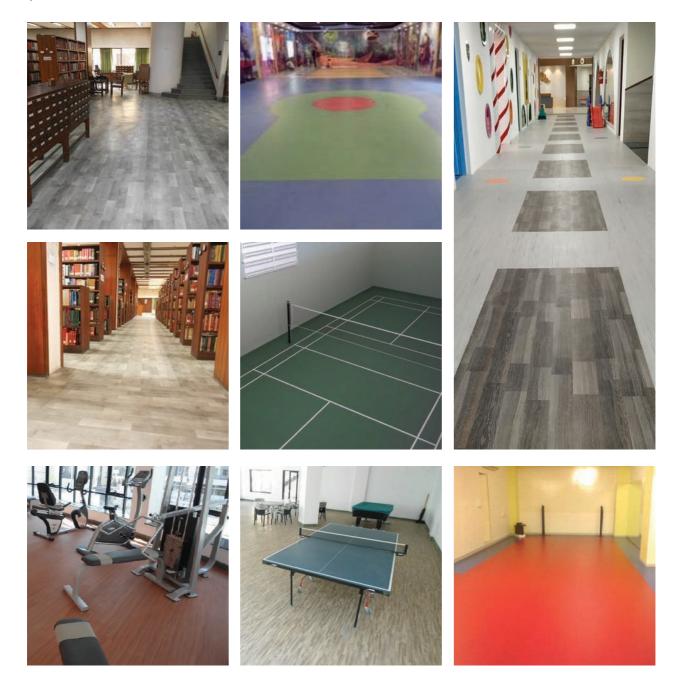

## Salient Features

- Specially formulated high abrasion resistant wear layer
- Superior shock absorbing cushion base layer
  PUR surface protection for ease in maintenance with stain resistance
- Glass Fibre Impregnation to provide high dimensional stability
- The product is suitable for medium traffic areas
- Very good impact sound absorption
- **Application areas:** Multipurpose sports, fitness centres, schools, yoga centers, hospitality and multi-activity area, libraries, multi-purpose hall and auditorium
- Wear Group T

### Salient Features

- · Specially formulated high abrasion resistant wear layer
- · Superior shock absorbing cushion base layer PUR surface protection for ease in maintenance with stain resistance
- · Glass Fibre Impregnation to provide high dimensional stability
- · The product is suitable for medium traffic areas
- · Very good impact sound absorption
- Application areas: Multipurpose sports, fitness centres, schools, yoga centers, hospitality and multi-activity area, libraries, multi-purpose hall and auditorium
- Wear Group T