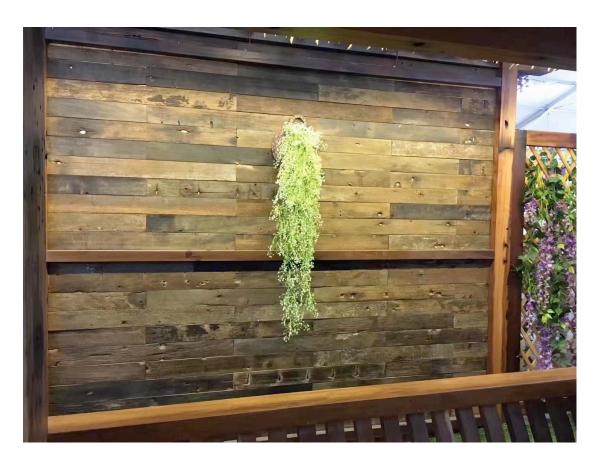

## Old Ship Wood Deck & Wall Panel

Old-fashioned reclaimed boat planks, rich in history and beauty.

## IPE Wooden Deck & Wall Panel

Standard Size: 20X95 or 145 x 1, fit to 9 fit

Material: Old Ship Wood

IPE Wood Panels look great within many applications which include DECK, Wall Accents, Décor Detail Areas within Swimming pools, Balconies, Terraces, Coffee Shops,

Our reclaimed IPE wood collection's made from authentic boat Ipe wood. All our reclaimed IPE wood Deck, and wall planks are responsibly sourced and created by hand. Reclaimed wood panels are unique and have been naturally weathered over time by the elements.