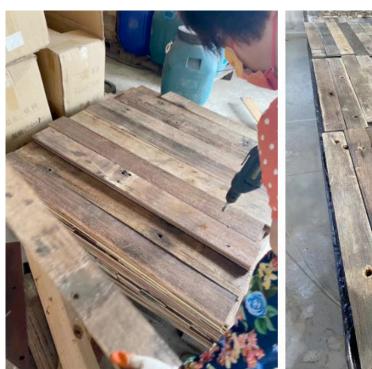

Our reclaimed IPE wood collection's made from authentic boat Ipe wood. All our reclaimed IPE wood Deck, and wall planks are responsibly sourced and created by hand. Reclaimed wood panels are unique and have been naturally weathered over time by the elements.