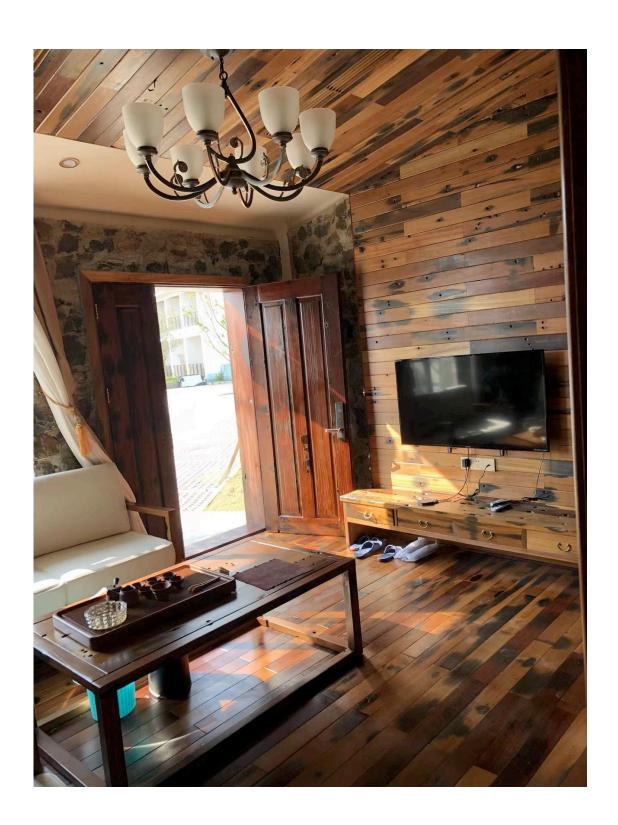

## Old Ship Wood Deck & Wall Panel

Old-fashioned reclaimed boat planks, rich in history and beauty.

## IPE Wooden Deck & Wall Panel

Standard Size: 20X95 or 145 x 1, fit to 9 fit

Material: Old Ship Wood

IPE Wood Panels look great within many applications which include DECK, Wall Accents, Décor Detail Areas within Swimming pools, Balconies, Terraces, Coffee Shops,

Boutiques, Retail, Restaurant's, Back Bars,
Hotel, Casinos or any Hospitality or Commercial
and Medical / Health, Dental Reception
Installations. Also because of the nature of
these Old Ship Panels exterior
design applications for Patios, Entrances and
Special Applications are encouraged.

Our reclaimed IPE wood collection's made from authentic boat Ipe wood. All our reclaimed IPE wood Deck, and wall planks are responsibly sourced and created by hand. Reclaimed wood panels are unique and have been naturally weathered over time by the elements.