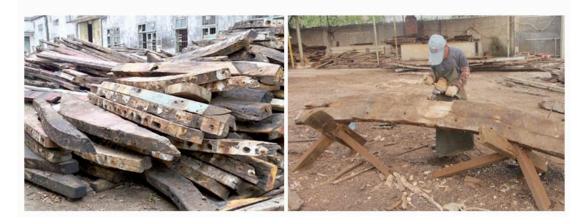

## Have you ever wondered what happens when a ship is too old to be repaired?

It is an innovative way to take IPE wood from decommissioned fishing boats and turn them into beautiful eco-friendly IPE wood planks.

Our reclaimed IPE wood collection's made from authentic boat Ipe wood. All our reclaimed IPE wood Deck, and wall planks are responsibly sourced and created by hand. Reclaimed wood panels are unique and have been naturally weathered over time by the elements.