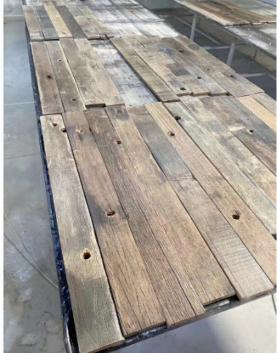

## IPE Wooden Deck & Wall Panel

Standard Size: 20X95 or 145 x 1, fit to 9 fit

Material: Old Ship Wood

IPE Wood Panels look great within many applications which include DECK, Wall Accents, Décor Detail Areas within Swimming pools, Balconies, Terraces, Coffee Shops,

Our reclaimed IPE wood collection's made from authentic boat Ipe wood. All our reclaimed IPE wood Deck, and wall planks are responsibly sourced and created by hand. Reclaimed wood panels are unique and have been naturally weathered over time by the elements.