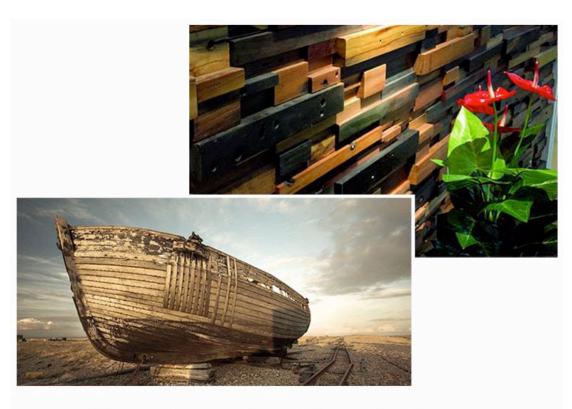

## Have you ever wondered what happens when a ship is too old to be repaired?

It is an innovative way to take IPE wood from decommissioned fishing boats and turn them into beautiful eco-friendly IPE wood planks.

The vicissitudes of history, The weathered wood ...