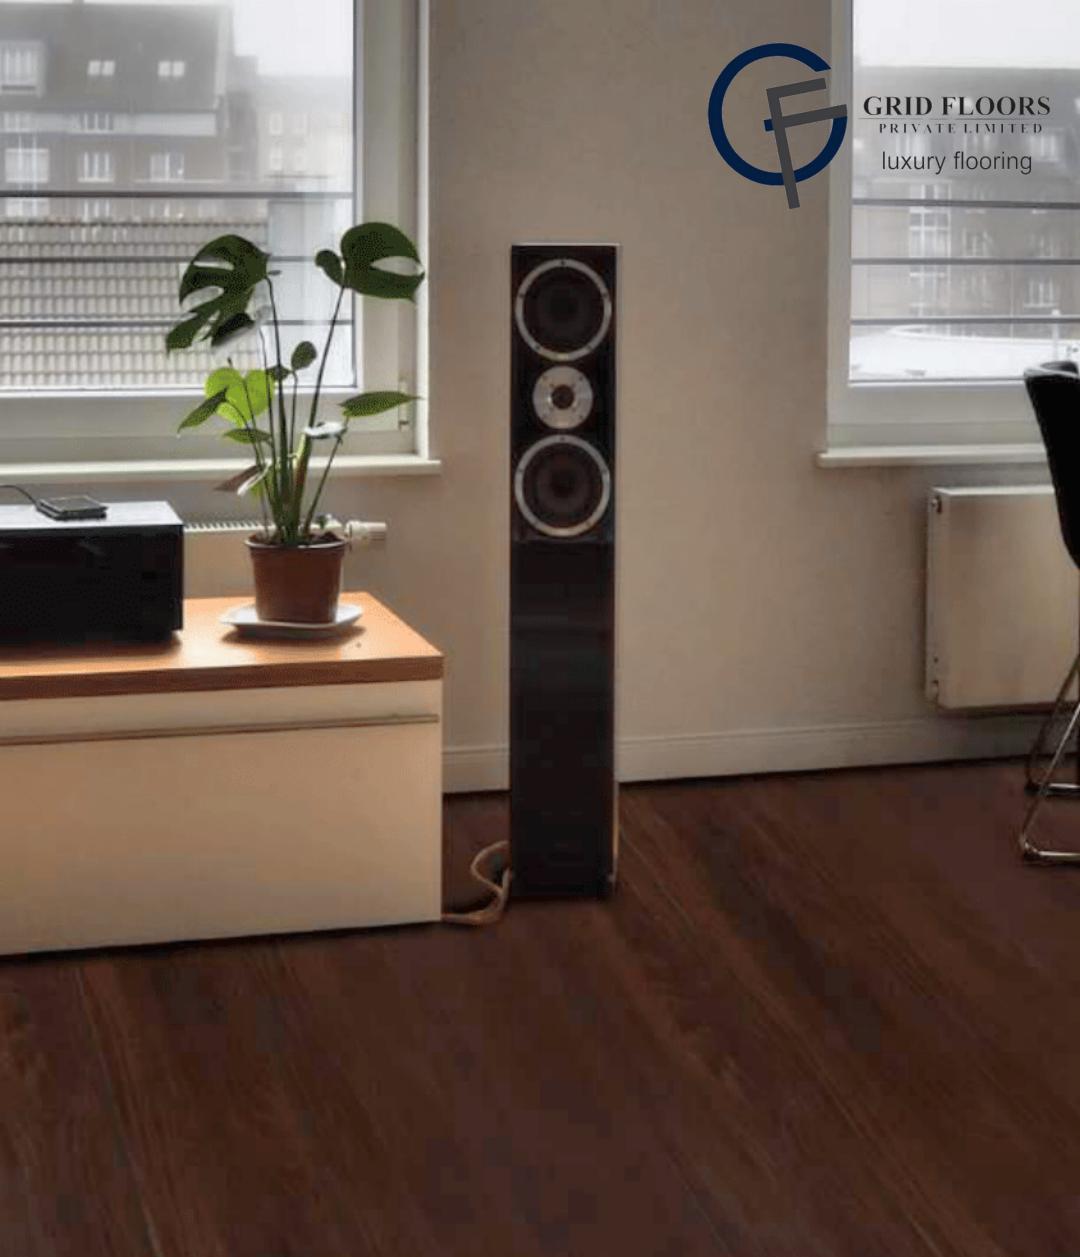

ce the beauty and functionality of your space for years to come.





Thank you for considering Grid Floors Pvt. Ltd. for your flooring needs. We look forward to working with you and helping you create the space of your dreams.

Grid Floors



# REASONS TO CHOOSE US

XS brings to you a unique combination of luxurious & viable flooring.

XS combines the creative vision & aesthetic appearance with a high degree of practicality in your floors.

The USP of XS is the Xtra Small Planks -810mm and a unique selection of decors which makes this collection the very best in the industry.



Our vision is to create a masterpiece once installed and to act as a small alternative to Solid Wood/Hardwood Flooring.





# BRAZILIAN TAN



### WWW.GRIDFLOORS.COM



# WWW.GRIDFLOORS.COM





# CHICAGO OAK





## SMOKED WENGE

# TECHNICAL SPECIFICATIONS

Collection - XS - Xtra Small Planks

Surface Structure - Embossed Surface with Hardwood Look Texture - U Groove

Overlay - Highly Resistant Surface impregnated with Melamine Resins and Aluminium Oxide

Substrate - High Density Fibre Board of E1 Standards

**Balancer - Melamine Impregnated paper** 

Abrasion Class - AC-5, Class33

Application Areas - Ideal for Heavy Residential and General Commercial Use

Installation -Arc Click System & Wax Coated with Foam Backing

Dimensions - 810 x 103 x 8+2mm

Boards/Box -36 Pcs.

Area/Box - 3.00 sq.mtrs per box/32.28 sq.Z per box.