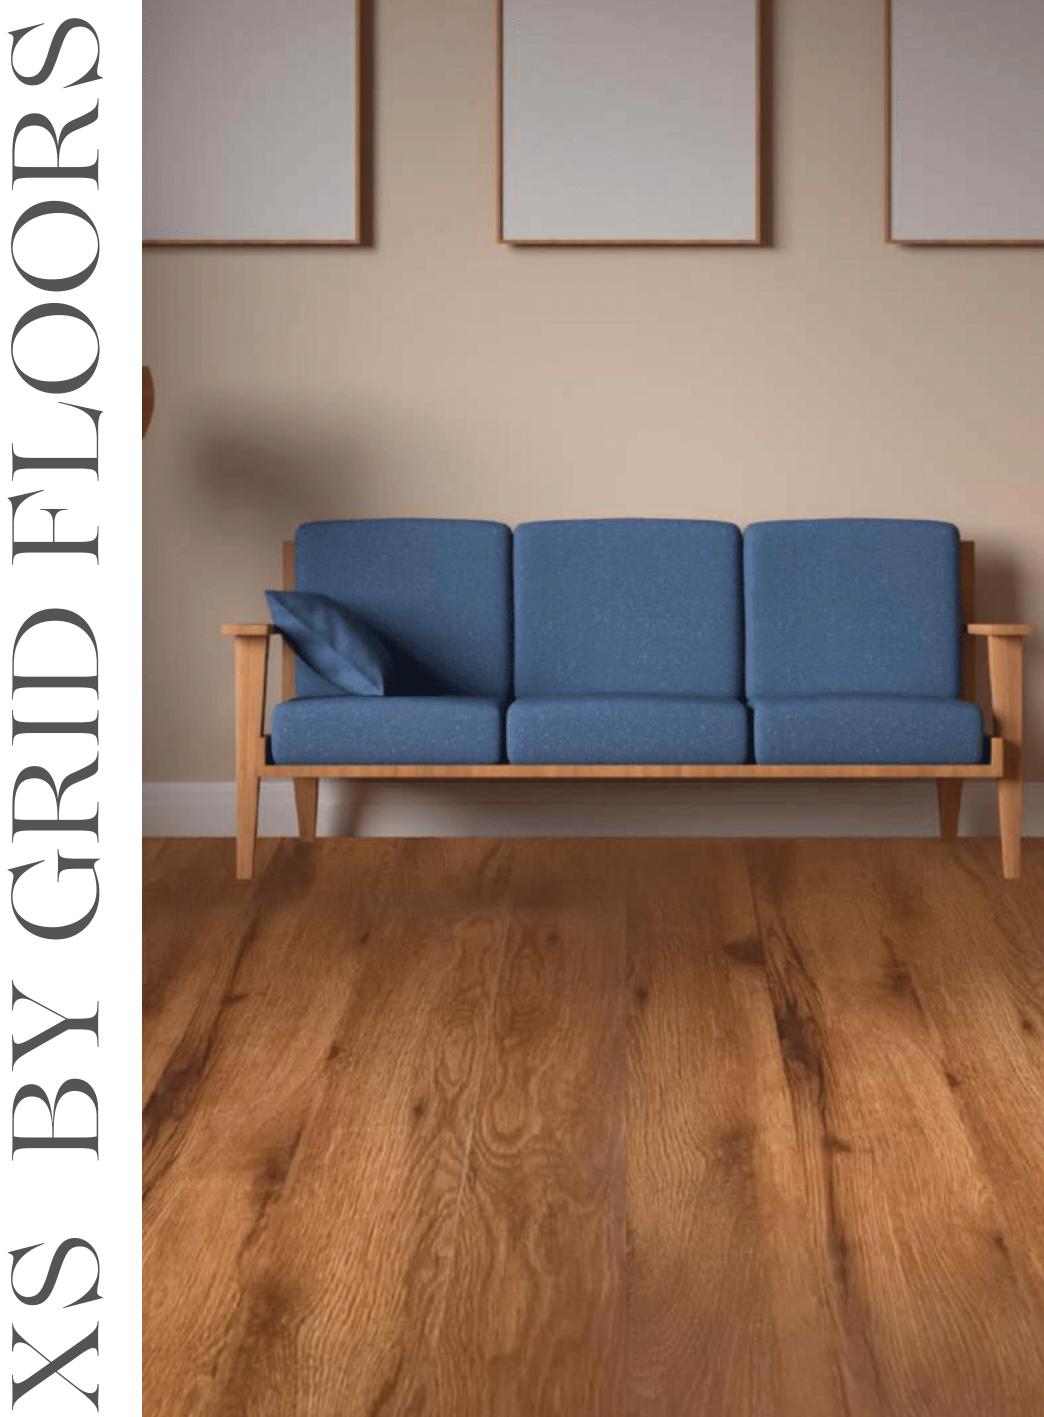

# REASONS TO CHOOSE US

XS brings to you a unique combination of luxurious & viable flooring.

XS combines the creative vision & aesthetic appearance with a high degree of practicality in your floors.

The USP of XS is the Xtra Small Planks -810mm and a unique selection of decors which makes this collection the very best in the industry.

Our vision is to create a masterpiece once installed and to act as a small alternative to Solid Wood/Hardwood Flooring.