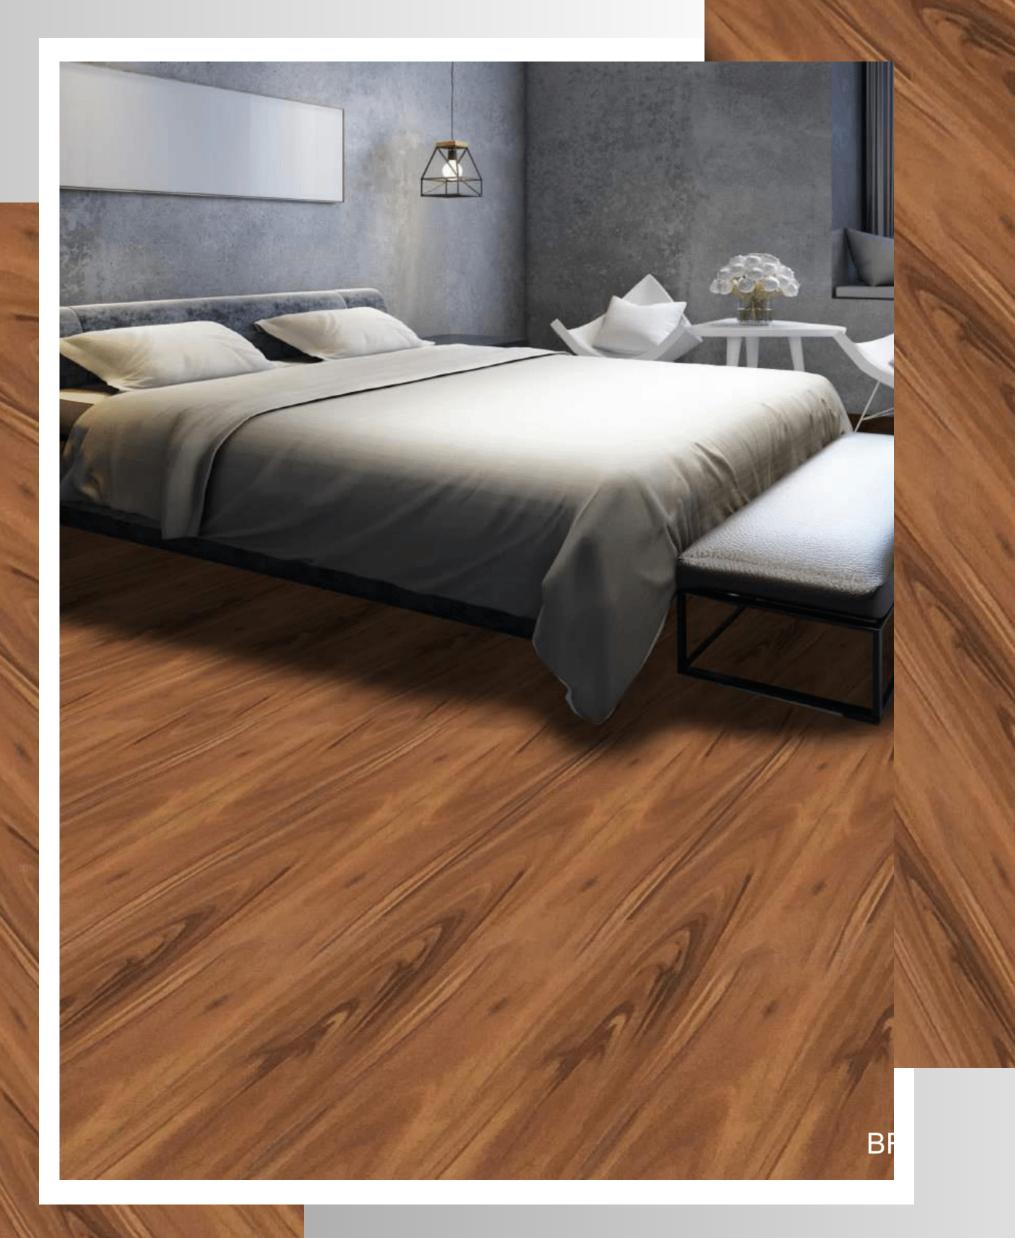

e and resources to provide you with a flooring solution that will enhance the beauty and functionality of your space for years to come.





Thank you for considering Grid Floors Pvt. Ltd. for your flooring needs. We look forward to working with you and helping you create the space of your dreams.

Grid Floors



# REASONS TO CHOOSE US

XS brings to you a unique combination of luxurious & viable flooring.

XS combines the creative vision & aesthetic appearance with a high degree of practicality in your floors.

The USP of XS is the Xtra Small Planks -810mm and a unique selection of decors which makes this collection the very best in the industry.



Our vision is to create a masterpiece once installed and to act as a small alternative to Solid Wood/Hardwood Flooring.





# BRAZILIAN TAN



### WWW.GRIDFLOORS.COM



# WWW.GRIDFLOORS.COM





# CHICAGO OAK





## SMOKED WENGE

# TECHNICAL SPECIFICATIONS

Collection - XS - Xtra Small Planks

Surface Structure - Embossed Surface with Hardwood Look Texture - U Groove

Overlay - Highly Resistant Surface impregnated with Melamine Resins and Aluminium Oxide

Substrate - High Density Fibre Board of E1 Standards

**Balancer - Melamine Impregnated paper** 

Abrasion Class - AC-5, Class33

Application Areas - Ideal for Heavy Residential and General Commercial Use

Installation -Arc Click System & Wax Coated with Foam Backing

Dimensions - 810 x 103 x 8+2mm

Boards/Box -36 Pcs.

Area/Box - 3.00 sq.mtrs per box/32.28 sq.Z per box.