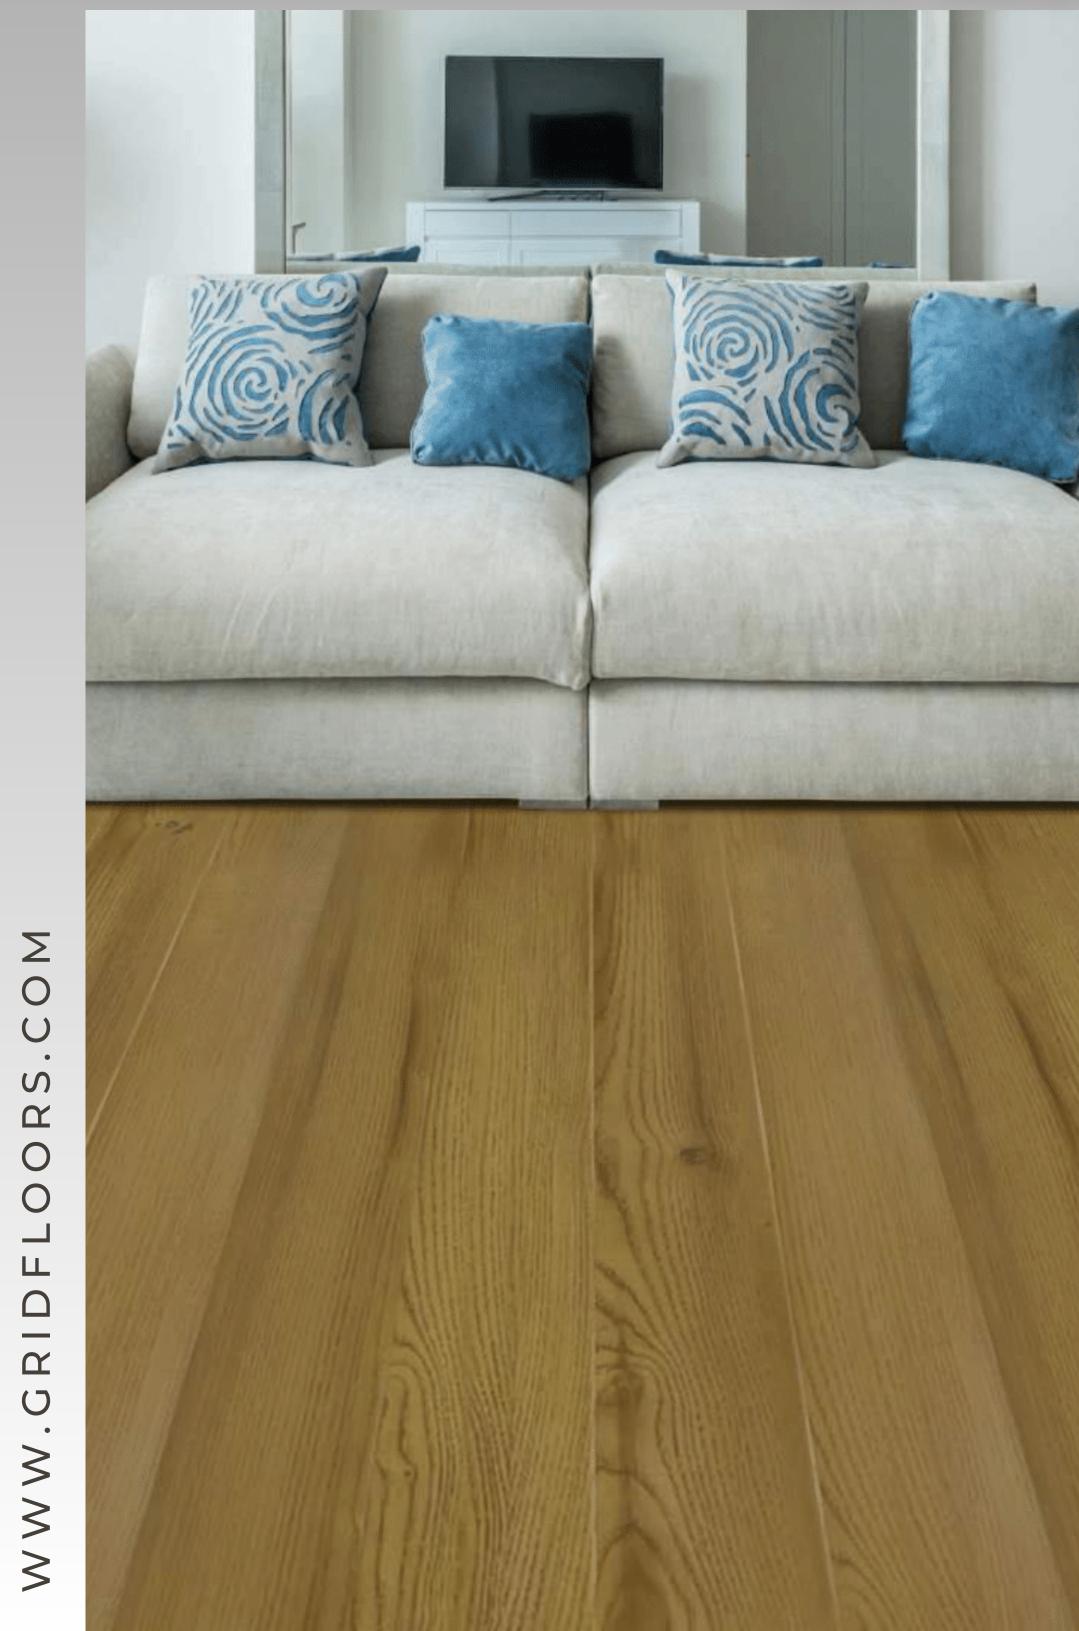

ance the beauty and functionality of your space for years to come.





Thank you for considering Grid Floors Pvt. Ltd. for your flooring needs. We look forward to working with you and helping you create the space of your dreams.

Grid Floors



# REASONS TO CHOOSE US

XS brings to you a unique combination of luxurious & viable flooring.

XS combines the creative vision & aesthetic appearance with a high degree of practicality in your floors.

The USP of XS is the Xtra Small Planks -810mm and a unique selection of decors which makes this collection the very best in the industry.



Our vision is to create a masterpiece once installed and to act as a small alternative to Solid Wood/Hardwood Flooring.





# BRAZILIAN TAN



### WWW.GRIDFLOORS.COM



# WWW.GRIDFLOORS.COM





# CHICAGO OAK





## SMOKED WENGE

# TECHNICAL SPECIFICATIONS

Collection - XS - Xtra Small Planks

Surface Structure - Embossed Surface with Hardwood Look Texture - U Groove

Overlay - Highly Resistant Surface impregnated with Melamine Resins and Aluminium Oxide

Substrate - High Density Fibre Board of E1 Standards

**Balancer - Melamine Impregnated paper** 

Abrasion Class - AC-5, Class33

Application Areas - Ideal for Heavy Residential and General Commercial Use

Installation -Arc Click System & Wax Coated with Foam Backing

Dimensions - 810 x 103 x 8+2mm

Boards/Box -36 Pcs.

Area/Box - 3.00 sq.mtrs per box/32.28 sq.Z per box.