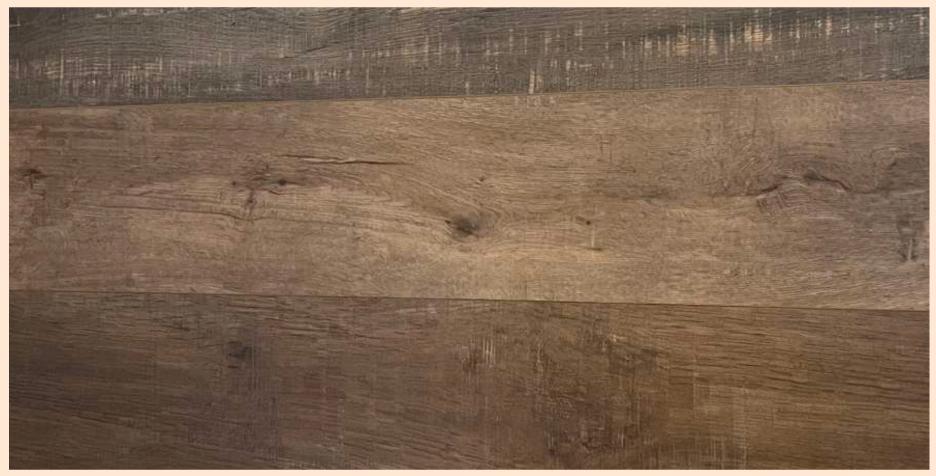

OORING**



# WOOD FLOORING

Introducing our latest innovation in premium Wood flooring: GRID FLOORS | Wood Flooring GRID FLOORS.

GRID FLOORS has decors for everyone who appreciates the extraordinary and exclusive patterns with the robustness of solid Wood flooring.

Our Collection combines conventional beauty with high-end fashioning opportunities and thus lends that special something to every setting Create fascinating patterns with our exclusive decors and experience Wood flooring like never seen before.



#### **GRID FLOORS**

1216 x 197mm x8mm | 8MM Thickness | AC5 | Wood Pattern | Exclusive Decors| | Natural Wood Grain Surface | Painted V Groove| | Yellow Plank Backing | Unilin Click Locking|





#### Wood GREY 7083

GRID FLOORS : Wood GREY (7083)





#### SMOKED OLIVE 7084







#### CHESTNUT WENGE 7085



GRID FLOORS

luxury flooring

- And

L.

Art



## **TECHNICAL SPECIFICATIONS**

| Collection               | GRID FLOORS   FusionFlooring                                                  |
|--------------------------|-------------------------------------------------------------------------------|
| Surface Structure        | Natural Wood Grain Surface -Painted VGroove                                   |
| Overlay                  | Highly Resistant Surface impregnated with Melamine Resins & Aluminium Oxide   |
| Substrate                | High Density Fibre Board of E1 Standards                                      |
| Balancer                 | Melamine Impregnated paper                                                    |
| Abrasion Class           | AC5, C