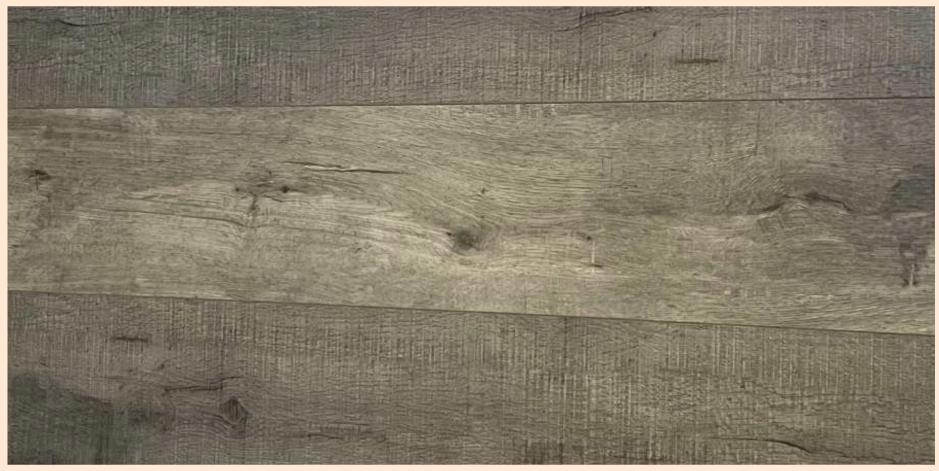

### **EXCLUSIVE WOOD FLOORING**



# WOOD FLOORING

Introducing our latest innovation in premium Wood flooring: GRID FLOORS | Wood Flooring GRID FLOORS.

GRID FLOORS has decors for everyone who appreciates the extraordinary and exclusive patterns with the robustness of solid Wood flooring.

Our Collection combines conventional beauty with high-end fashioning opportunities and thus lends that special something to every setting Create fascinating patterns with our exclusive decors and experience Wood flooring like never seen before.



#### **GRID FLOORS**

1216 x 197mm x8mm | 8MM Thickness | AC5 | Wood Pattern | Exclusive Decors| | Natural Wood Grain Surface | Painted V Groove| | Yellow Plank Backing | Unilin Click Locking|





#### Wood GREY 7083

GRID FLOORS : Wood GREY (7083)





#### SMOKED OLIVE 7084







#### CHESTNUT WENGE 7085



GRID FLOORS

luxury flooring

- And

L.

Art



## **TECHNICAL SPECIFICATIONS**

| Collection               | GRID FLOORS   FusionFlooring                                                  |
|--------------------------|-------------------------------------------------------------------------------|
| Surface Structure        | Natural Wood Grain Surface -Painted VGroove                                   |
| Overlay                  | Highly Resistant Surface impregnated with Melamine Resins & Aluminium Oxide   |
| Substrate                | High Density Fibre Board of E1 Standards                                      |
| Balancer                 | Melamine Impregnated paper                                                    |
| Abr