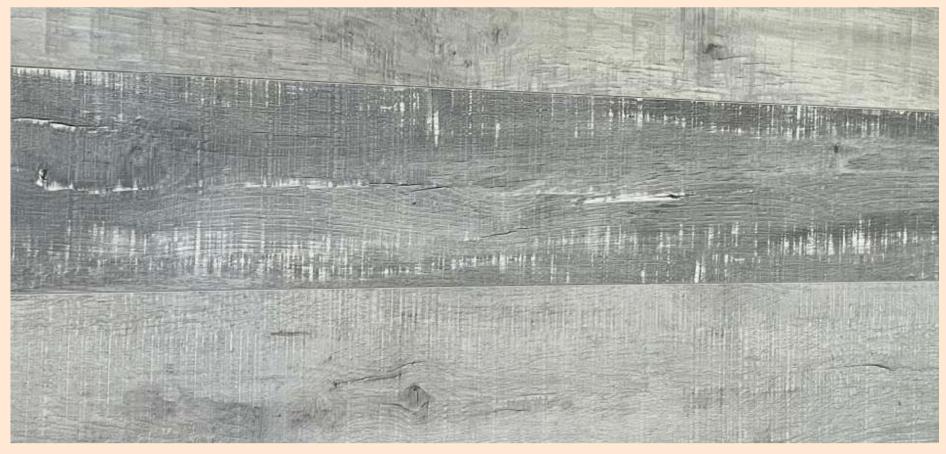

### **EXCLUSIVE WOOD FLOORING**



# WOOD FLOORING

Introducing our latest innovation in premium Wood flooring: GRID FLOORS | Wood Flooring GRID FLOORS.

GRID FLOORS has decors for everyone who appreciates the extraordinary and exclusive patterns with the robustness of solid Wood flooring.

Our Collection combines conventional beauty with high-end fashioning opportunities and thus lends that special something to every setting Create fascinating patterns with our exclusive decors and experience Wood flooring like never seen before.



#### **GRID FLOORS**

1216 x 197mm x8mm | 8MM Thickness | AC5 | Wood Pattern | Exclusive Decors| | Natural Wood Grain Surface | Painted V Groove| | Yellow Plank Backing | Unilin Click Locking|





#### Wood GREY 7083

GRID FLOORS : Wood GREY (7083)





#### SMOKED OLIVE 7084







#### CHESTNUT WENGE 7085



GRID FLOORS

luxury flooring

- And

L.

Art



## **TECHNICAL SPECIFICATIONS**

| Collection               | GRID FLOORS   FusionFlooring                                                  |
|--------------------------|-------------------------------------------------------------------------------|
| Surface Structure        | Natural Wood Grain Surface -Painted VGroove                                   |
| Overlay                  | Highly Resistant Surface impregnated with Melamine Resins & Aluminium Oxide   |
| Substrate                | High Density Fibre Board of E1 Standards                                      |
| Balancer                 | Melamine Impregnated paper