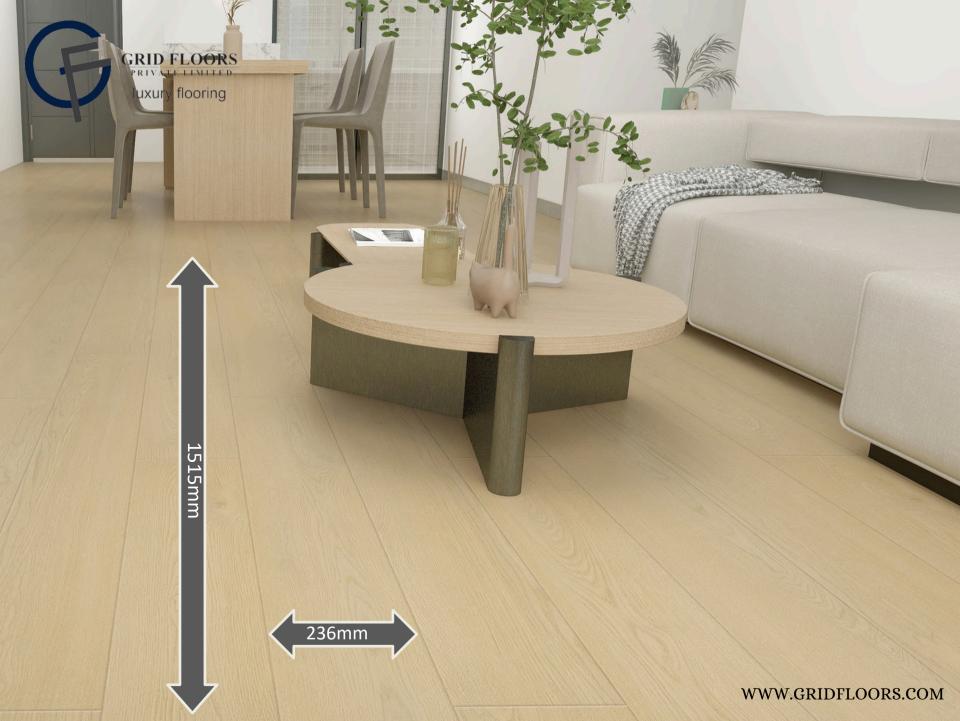

## GRID FLOORS WOODEN FLOORING

1515 x 236mm x 12mm

| 12MM Thickness | AC5 | V Groove | Xtra Wide Plank |

| Xtra Long Plank | Natural Wood Grain Brushed Surface |

| Special Beige Plank Backing | Unilin Click Locking System |

**Installation** Unilin Click System with Special Beige Plank Backing

**Dimensions** 1515 x 236 x 12mm

Boards/Box 6 Pcs.

**Area/Box** 2.145 sq.mtrs per box/23.08 sq.ft per box.

**Price** Rs. 225/- Per Sq.Ft +++