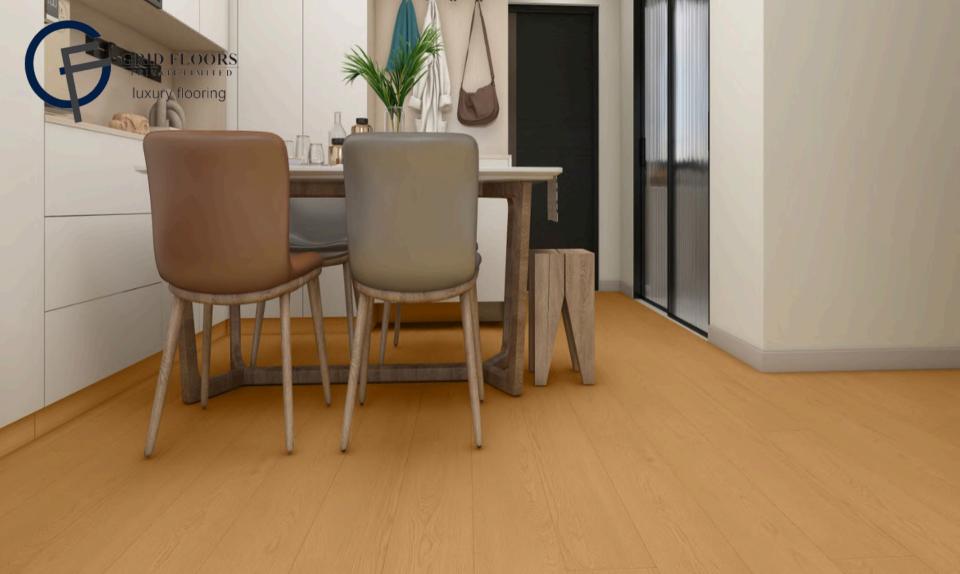

## GRID FLOORS WOODEN FLOORING

Introducing our new collection in 12mm - GRID FLOORS Wooden Flooring. With our natural wood grain textured surface and large format planks, this collection offers the ultimate authenticity.

Our flooring comes with a special extra long plank length and width which ensures a unique way to showcase the true beauty of a natural wood floor in its largest form.

The grains, the knots, and the character are all displayed in uninterrupted style and ready to provide a striking foundation and a perfect feel-good atmosphere.

The extra wide and long planks invite you to create an ambiance of elegance and generosity.