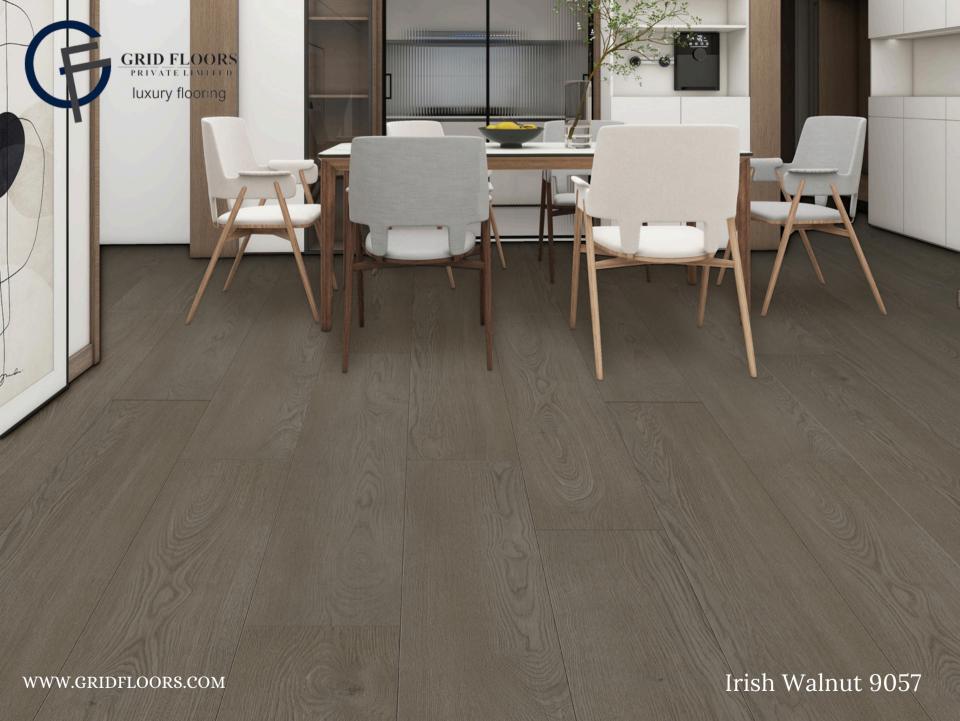

## GRID FLOORS WOODEN FLOORING

Introducing our new collection in 12mm - GRID FLOORS Wooden Flooring. With our natural wood grain textured surface and large format planks, this collection offers the ultimate authenticity.

Our flooring comes with a special extra long plank length and width which ensures a unique way to showcase the true beauty of a natural wood floor in its largest form.

The grains, the knots, and the character are all displayed in uninterrupted style and ready to provide a striking foundation and a perfect feel-good atmosphere.

The extra wide and long planks invite you to create an ambiance of elegance and generosity.