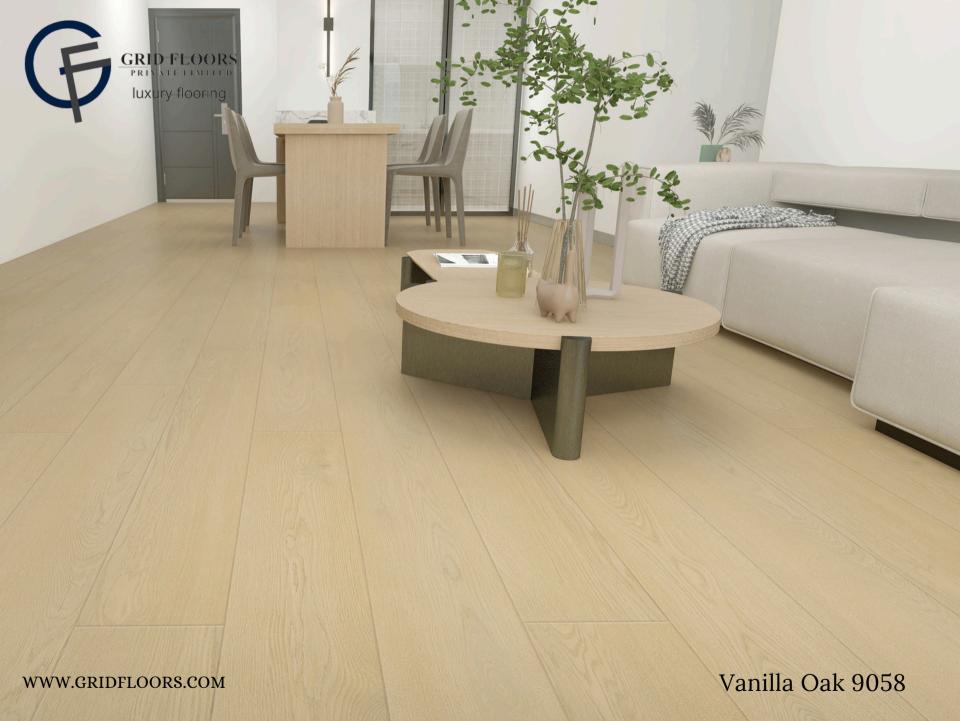

Our flooring comes with a special extra long plank length and width which ensures a unique way to showcase the true beauty of a natural wood floor in its largest form.

The grains, the knots, and the character are all displayed in uninterrupted style and ready to provide a striking foundation and a perfect feel-good atmosphere.

The extra wide and long planks invite you to create an ambiance of elegance and generosity.