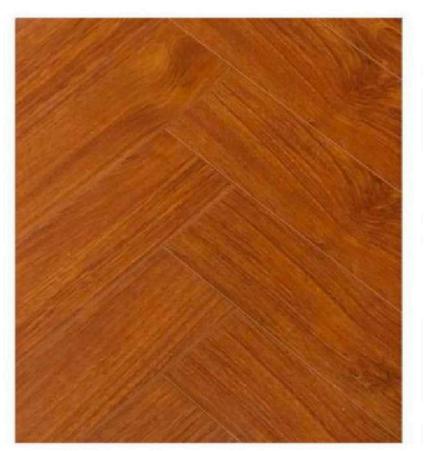

e let the DESIGN speak for itself. IMPERIAL Herringbone Flooring have a rich history as a traditional floor pattern introduced in Europe & offers the versatility of multi pattern installation. Our IMPERIAL Collection will not only add luxury to your décor but also add a touch of prestige to your interior space.







BLUE SAPPHIRE -7025

TEXAS BROWN -7026

AMERICAN OAK-7024





SMOKED OAK -7027



### AFRICAN WENGE -7022



### 10mm | Herringbone AC5

## AFRICAN WENGE (7022)

600 X 100 X 10MM





AMERICAN OAK (7024)

600 X 100 X 10MM





SMOKED OAK (7027)

600 X 100 X 10MM

Box Area 15.49 Sq.ft/Box

GRID FLOORS

luxury flooring



## BLUE SAPPHIRE (7025)

600 X 100 X 10MM





TEXAS BROWN (7026)

600 X 100 X 10MM







### **AFRICAN WENGE - 7022**







#### AMERICAN OAK - 7024







## SMOKED OAK - 7027







### **BLUE SAPPHIRE - 7025**







#### **TEXAS BROWN - 7026**





## **TECHNICAL SPECIFICATIONS**

| Collection        | IMPERIAL -HERRINGBONE FLOORING COLLECTION                                     |
|-------------------|-------------------------------------------------------------------------------|
| Surface Structure | Embossed Surface with Designer Wood Textures -V Groove                        |
| Overlay           | Highly Resistant Surface impregnated with Melamine Resins and Aluminium Oxide |
| Substrate         | High Density Fibre Board of E1 Standards                                      |
| Balancer          | Melamine Impregnated paper                                                    |
| Abrasion Class    | AC5, Class 33