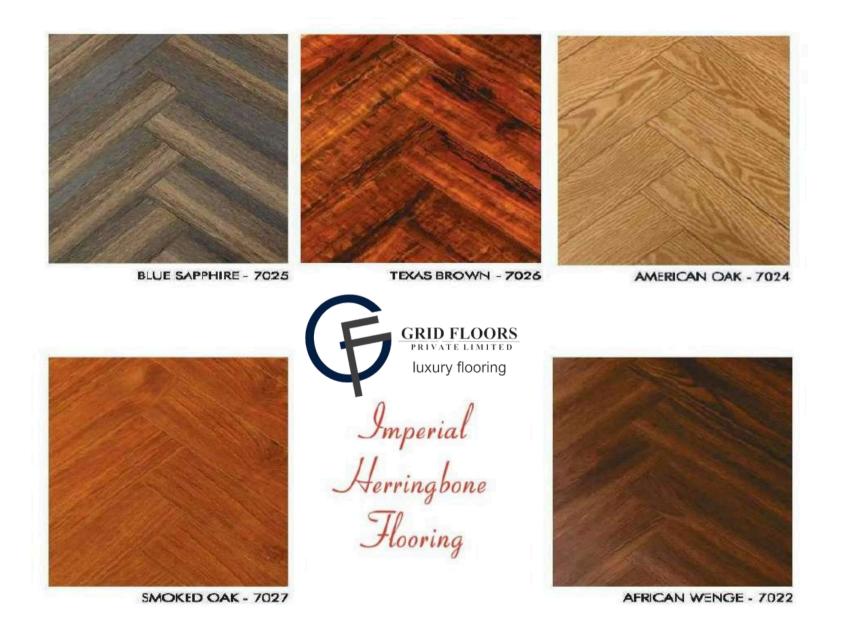

## IMPERIAL HERRINGBONE

## IMPERIAL HERRINGBONE

Herringbone is a classic European pattern that is made from blocksand assembled on a right angle that creates the typical V shape. Our IMPERIAL Herringbone Flooring is inspired from modern art & urban tones to create a visual masterpiece for your floors. With our new range, we let the DESIGN speak for itself. IMPERIAL Herringbone Flooring have a rich history as a traditional floor pattern introduced in Europe & offers the versatility of multi pattern installation. Our IMPERIAL Collection will not only add luxury to your décor but also add a touch of prestige to your interior space.

BLUE SAPPHIRE -7025

TEXAS BROWN -7026

AMERICAN OAK-7024

SMOKED OAK -7027

### AFRICAN WENGE -7022