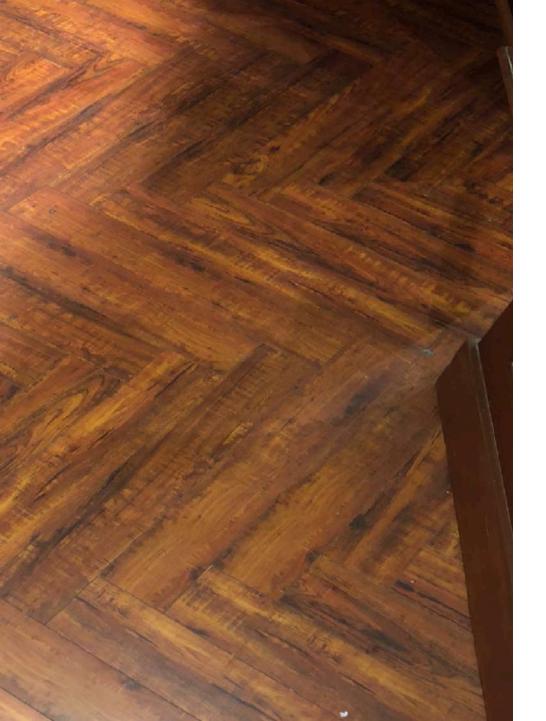

### AFRICAN WENGE -7022

### 10mm | Herringbone AC5

## AFRICAN WENGE (7022)

600 X 100 X 10MM

AMERICAN OAK (7024)

600 X 100 X 10MM

SMOKED OAK (7027)

600 X 100 X 10MM

Box Area 15.49 Sq.ft/Box

GRID FLOORS