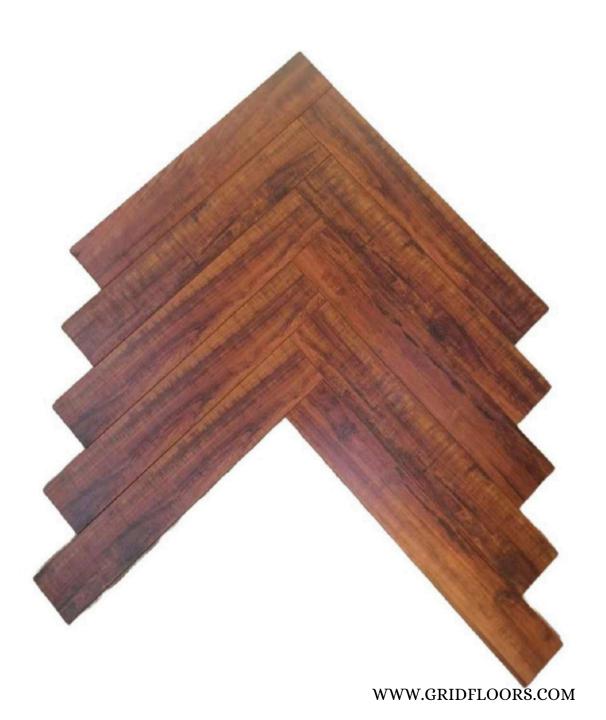

is inspired from modern art & urban tones to create a visual masterpiece for your floors. With our new range, we let the DESIGN speak for itself. IMPERIAL Herringbone Flooring have a rich history as a traditional floor pattern introduced in Europe & offers the versatility of multi pattern installation. Our IMPERIAL Collection will not only add luxury to your décor but also add a touch of prestige to your interior space.







BLUE SAPPHIRE -7025

TEXAS BROWN -7026

AMERICAN OAK-7024





SMOKED OAK -7027



### AFRICAN WENGE -7022



### 10mm | Herringbone AC5

## AFRICAN WENGE (7022)

600 X 100 X 10MM





AMERICAN OAK (7024)

600 X 100 X 10MM





SMOKED OAK (7027)

600 X 100 X 10MM

Box Area 15.49 Sq.ft/Box

GRID FLOORS

luxury flooring



## BLUE SAPPHIRE (7025)

600 X 100 X 10MM





TEXAS BROWN (7026)

600 X 100 X 10MM







### **AFRICAN WENGE - 7022**







#### AMERICAN OAK - 7024







## SMOKED OAK - 7027







### **BLUE SAPPHIRE - 7025**







#### **TEXAS BROWN - 7026**





## **TECHNICAL SPECIFICATIONS**

| Collection        | IMPERIAL -HERRINGBONE FLOORING COLLECTION                                     |
|-------------------|-------------------------------------------------------------------------------|
| Surface Structure | Embossed Surface with Designer Wood Textures -V Groove                        |
| Overlay           | Highly Resistant Surface impregnated with Melamine Resins and Aluminium Oxide |
| Substrate         | High Density Fibre Board of E1 Standards                                      |
| Balancer          | Melamine Impregnated pap