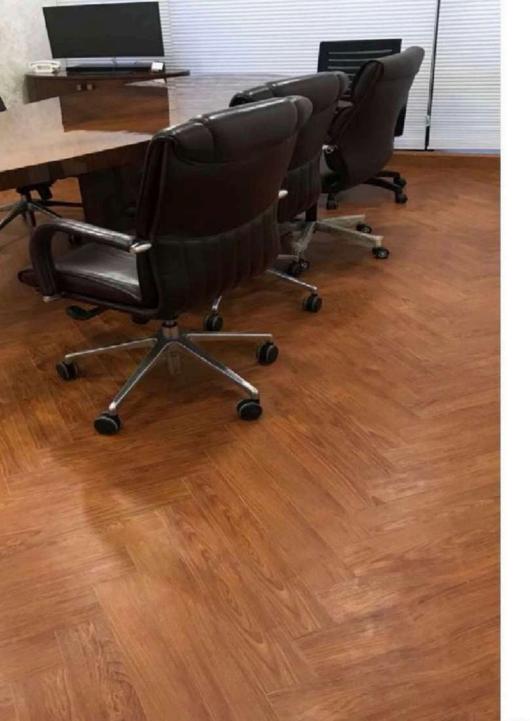

## IMPERIAL HERRINGBONE

Herringbone is a classic European pattern that is made from blocksand assembled on a right angle that creates the typical V shape. Our IMPERIAL Herringbone Flooring is inspired from modern art & urban tones to create a visual masterpiece for your floors. With our new range, we let the DESIGN speak for itself. IMPERIAL Herringbone Flooring have a rich history as a traditional floor pattern introduced in Europe & offers the versatility of multi pattern installation. Our IMPERIAL Collection will not only add luxury to your décor but also add a touch of prestige to your interior space.

### 10mm | Herringbone AC5