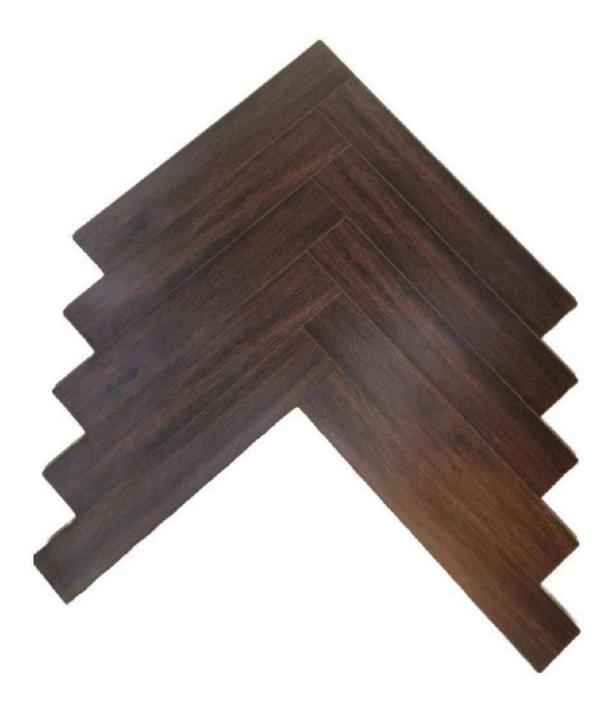

# EXCLUSIVE WOOD FLOORING

## IMPERIAL HERRINGBONE



## IMPERIAL HERRINGBONE

Herringbone is a classic European pattern that is made from blocksand assembled on a right angle that creates the typical V shape. Our IMPERIAL Herringbone Flooring is inspired from modern art & urban tones to create a visual masterpiece for your floors. With our new range, we let the DESIGN speak for itself. IMPERIAL Herringbone Flooring have a rich history as a traditional floor pattern introduced in Europe & offers the versatility of multi pattern installation. Our IMPERIAL Collection will not only add luxury to your décor but also add a touch of prestige to your interior space.







BLUE SAPPHIRE -7025

TEXAS BROWN -7026

AMERICAN OAK-7024





SMOKED OAK -7027



### AFRICAN WENGE -7022



### 10mm | Herringbone AC5

## AFRICAN WENGE (7022)

600 X 100 X 10MM





AMERICAN OAK (7024)

600 X 100 X 10MM





SMOKED OAK (7027)

600 X 100 X 10MM

Box Area 15.49 Sq.ft/Box

GRID FLOORS

luxury flooring



## BLUE SAPPHIRE (7025)

600 X 100 X 10MM





TEXAS BROWN (7026)

600 X 100 X 10MM







### **AFRICAN WENGE - 7022**







#### AMERICAN OAK - 7024







## SMOKED OAK - 7027







### **BLUE SAPPHIRE - 7025**







#### **TEXAS BROWN - 7026**





## **TECHNICAL SPECIFICATIONS**

| Collection        | IMPERIAL -HERRINGBONE FLOORING COLLECTION                                     |
|-------------------|-------------------------------------------------------------------------------|
| Surface Structure | Embossed Surface with Designer Wood Textures -V Groove