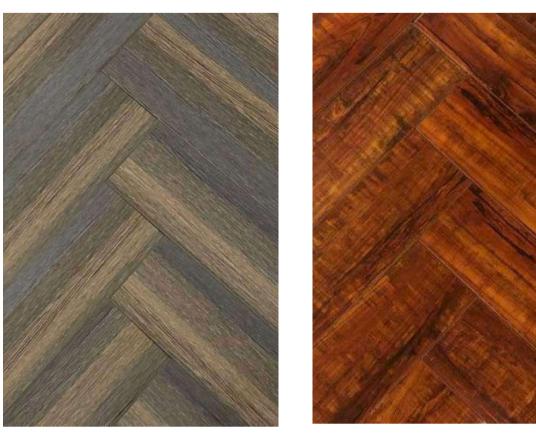

## IMPERIAL HERRINGBONE

Herringbone is a classic European pattern that is made from blocksand assembled on a right angle that creates the typical V shape. Our IMPERIAL Herringbone Flooring is inspired from modern art & urban tones to create a visual masterpiece for your floors. With our new range, we let the DESIGN speak for itself. IMPERIAL Herringbone Flooring have a rich history as a traditional floor pattern introduced in Europe & offers the versatility of multi pattern installation. Our IMPERIAL Collection will not only add luxury to your décor but also add a touch of prestige to your interior space.

BLUE SAPPHIRE -7025

TEXAS BROWN -7026

AMERICAN OAK-7024

SMOKED OAK -7027