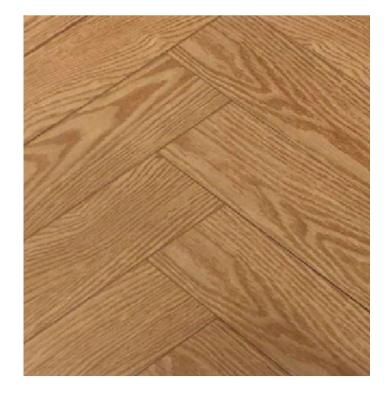

## IMPERIAL HERRINGBONE

Herringbone is a classic European pattern that is made from blocksand assembled on a right angle that creates the typical V shape. Our IMPERIAL Herringbone Flooring is inspired from modern art & urban tones to create a visual masterpiece for your floors. With our new range, we let the DESIGN speak for itself. IMPERIAL Herringbone Flooring have a rich history as a traditional floor pattern introduced in Europe & offers the versatility of multi pattern installation. Our IMPERIAL Collection will not only add luxury to your décor but also add a touch of prestige to your interior space.

### 10mm | Herringbone AC5