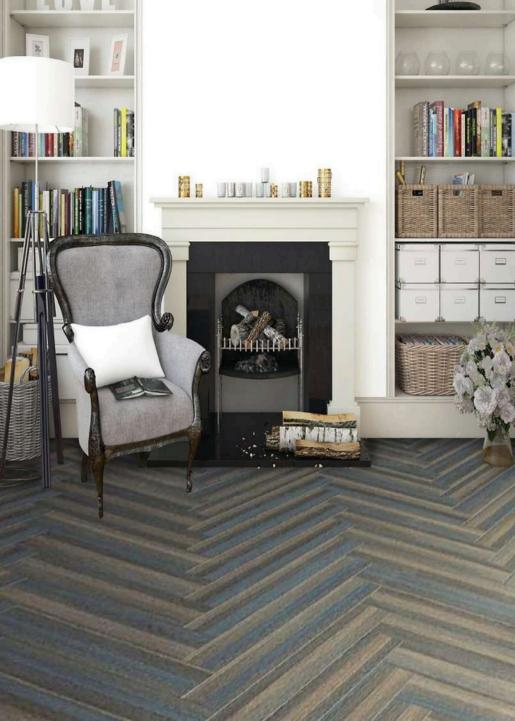

## IMPERIAL HERRINGBONE

Herringbone is a classic European pattern that is made from blocksand assembled on a right angle that creates the typical V shape. Our IMPERIAL Herringbone Flooring is inspired from modern art & urban tones to create a visual masterpiece for your floors. With our new range, we let the DESIGN speak for itself. IMPERIAL Herringbone Flooring have a rich history as a traditional floor pattern introduced in Europe & offers the versatility of multi pattern installation. Our IMPERIAL Collection will not only add luxury to your décor but also add a touch of prestige to your interior space.