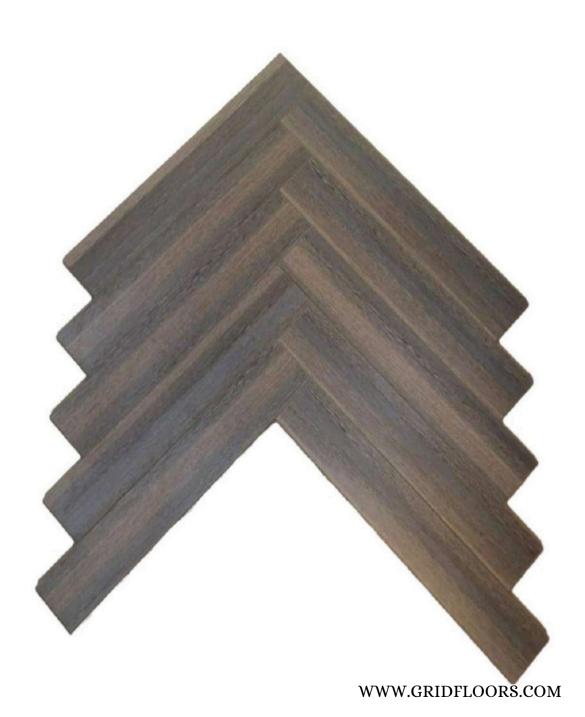

ical V shape. Our IMPERIAL Herringbone Flooring is inspired from modern art & urban tones to create a visual masterpiece for your floors. With our new range, we let the DESIGN speak for itself. IMPERIAL Herringbone Flooring have a rich history as a traditional floor pattern introduced in Europe & offers the versatility of multi pattern installation. Our IMPERIAL Collection will not only add luxury to your décor but also add a touch of prestige to your interior space.







BLUE SAPPHIRE -7025

TEXAS BROWN -7026

AMERICAN OAK-7024





SMOKED OAK -7027



### AFRICAN WENGE -7022



### 10mm | Herringbone AC5

## AFRICAN WENGE (7022)

600 X 100 X 10MM





AMERICAN OAK (7024)

600 X 100 X 10MM





SMOKED OAK (7027)

600 X 100 X 10MM

Box Area 15.49 Sq.ft/Box

GRID FLOORS

luxury flooring



## BLUE SAPPHIRE (7025)

600 X 100 X 10MM





TEXAS BROWN (7026)

600 X 100 X 10MM







### **AFRICAN WENGE - 7022**







#### AMERICAN OAK - 7024







## SMOKED OAK - 7027







### **BLUE SAPPHIRE - 7025**







#### **TEXAS BROWN - 7026**





## **TECHNICAL SPECIFICATIONS**

| Collection        | IMPERIAL -HERRINGBONE FLOORING COLLECTION                                     |
|-------------------|-------------------------------------------------------------------------------|
| Surface Structure | Embossed Surface with Designer Wood Textures -V Groove                        |
| Overlay           | Highly Resistant Surface impregnated with Melamine Resins and Aluminium Oxide |
| Substrate         | High Density Fibre Board of E1 Standards                                      |