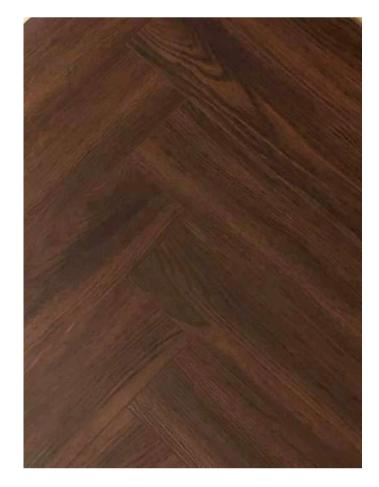

# EXCLUSIVE WOOD FLOORING

## IMPERIAL HERRINGBONE



## IMPERIAL HERRINGBONE

Herringbone is a classic European pattern that is made from blocksand assembled on a right angle that creates the typical V shape. Our IMPERIAL Herringbone Flooring is inspired from modern art & urban tones to create a visual masterpiece for your floors. With our new range, we let the DESIGN speak for itself. IMPERIAL Herringbone Flooring have a rich history as a traditional floor pattern introduced in Europe & offers the versatility of multi pattern installation. Our IMPERIAL Collection will not only add luxury to your décor but also add a touch of prestige to your interior space.







BLUE SAPPHIRE -7025

TEXAS BROWN -7026

AMERICAN OAK-7024





SMOKED OAK -7027



### AFRICAN WENGE -7022



### 10mm | Herringbone AC5

## AFRICAN WENGE (7022)

600 X 100 X 10MM





AMERICAN OAK (7024)

600 X 100 X 10MM





SMOKED OAK (7027)

600 X 100 X 10MM

Box Area 15.49 Sq.ft/Box

GRID FLOORS

luxury flooring



## BLUE SAPPHIRE (7025)

600 X 100 X 10MM





TEXAS BROWN (7026)

600 X 100 X 10MM







### **AFRICAN WENGE - 7022**







#### AMERICAN OAK - 7024







## SMOKED OAK - 7027







### **BLUE SAPPHIRE - 7025**







#### **TEXAS BROWN - 7026**





## **TECHNICAL SPECIFICATIONS**

| Collection        | IMPERIAL -HERRINGBONE FLOORING COLLECTION                                     |
|-------------------|-------------------------------------------------------------------------------|
| Surface Structure | Embossed Surface with Designer Wood Texture