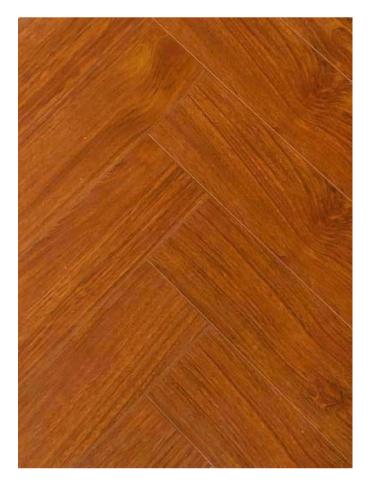

# EXCLUSIVE WOOD FLOORING

## IMPERIAL HERRINGBONE



## IMPERIAL HERRINGBONE

Herringbone is a classic European pattern that is made from blocksand assembled on a right angle that creates the typical V shape. Our IMPERIAL Herringbone Flooring is inspired from modern art & urban tones to create a visual masterpiece for your floors. With our new range, we let the DESIGN speak for itself. IMPERIAL Herringbone Flooring have a rich history as a traditional floor pattern introduced in Europe & offers the versatility of multi pattern installation. Our IMPERIAL Collection will not only add luxury to your décor but also add a touch of prestige to your interior space.







BLUE SAPPHIRE -7025

TEXAS BROWN -7026

AMERICAN OAK-7024





SMOKED OAK -7027



### AFRICAN WENGE -7022



### 10mm | Herringbone AC5

## AFRICAN WENGE (7022)

600 X 100 X 10MM





AMERICAN OAK (7024)

600 X 100 X 10MM





SMOKED OAK (7027)

600 X 100 X 10MM

Box Area 15.49 Sq.ft/Box

GRID FLOORS

luxury flooring



## BLUE SAPPHIRE (7025)

600 X 100 X 10MM





TEXAS BROWN (7026)

600 X 100 X 10MM







### **AFRICAN WENGE - 7022**







#### AMERICAN OAK - 7024







## SMOKED OAK - 7027







### **BLUE SAPPHIRE - 7025**







#### **TEXAS BROWN - 7026**





## **TECHNICAL SPECIFICATIONS**

| Collection        | IMPERIAL -HERRINGBONE FLOORING COLLECTION                                     |
|-------------------|-------------------------------------------------------------------------------|
| Surface Structure | Embossed Surface with D