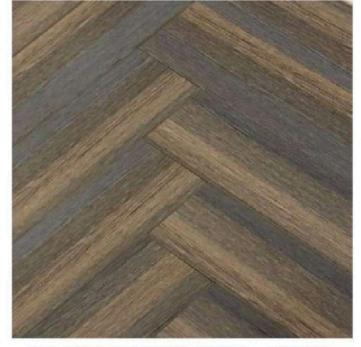

tself. IMPERIAL Herringbone Flooring have a rich history as a traditional floor pattern introduced in Europe & offers the versatility of multi pattern installation. Our IMPERIAL Collection will not only add luxury to your décor but also add a touch of prestige to your interior space.







BLUE SAPPHIRE -7025

TEXAS BROWN -7026

AMERICAN OAK-7024





SMOKED OAK -7027



### AFRICAN WENGE -7022



### 10mm | Herringbone AC5

## AFRICAN WENGE (7022)

600 X 100 X 10MM





AMERICAN OAK (7024)

600 X 100 X 10MM





SMOKED OAK (7027)

600 X 100 X 10MM

Box Area 15.49 Sq.ft/Box

GRID FLOORS

luxury flooring



## BLUE SAPPHIRE (7025)

600 X 100 X 10MM





TEXAS BROWN (7026)

600 X 100 X 10MM







### **AFRICAN WENGE - 7022**







#### AMERICAN OAK - 7024







## SMOKED OAK - 7027







### **BLUE SAPPHIRE - 7025**







#### **TEXAS BROWN - 7026**





## **TECHNICAL SPECIFICATIONS**

| Collection        | IMPERIAL -HERRINGBONE FLOORING COLLECTION                                     |
|-------------------|-------------------------------------------------------------------------------|
| Surface Structure | Embossed Surface with Designer Wood Textures -V Groove                        |
| Overlay           | Highly Resistant Surface impregnated with Melamine Resins and Aluminium Oxide |
| Substrate         | High Density Fibre Board of E1 Standards                                      |
| Balancer          | Melamine Impregnated paper                                                    |
| Abrasion Class    | AC5, Class 33