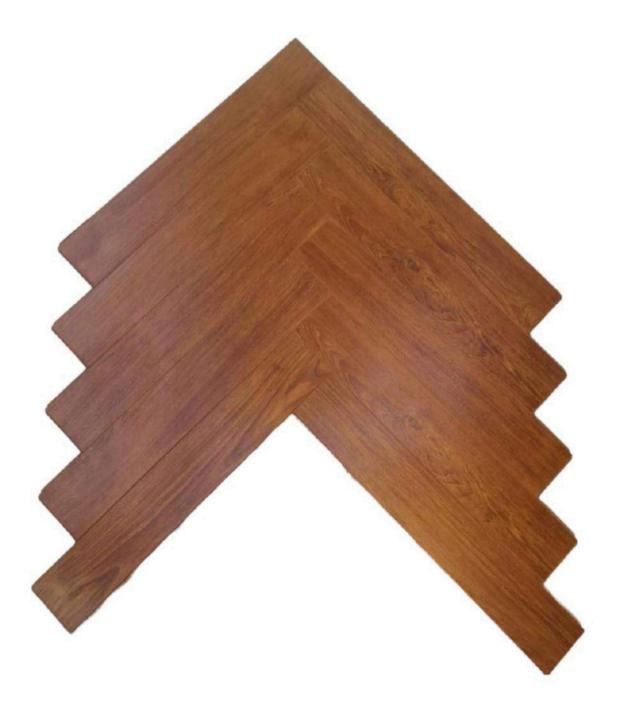

## IMPERIAL HERRINGBONE

## IMPERIAL HERRINGBONE

Herringbone is a classic European pattern that is made from blocksand assembled on a right angle that creates the typical V shape. Our IMPERIAL Herringbone Flooring is inspired from modern art & urban tones to create a visual masterpiece for your floors. With our new range, we let the DESIGN speak for itself. IMPERIAL Herringbone Flooring have a rich history as a traditional floor pattern introduced in Europe & offers the versatility of multi pattern installation. Our IMPERIAL Collection will not only add luxury to your décor but also add a touch of prestige to your interior space.

### 10mm | Herringbone AC5