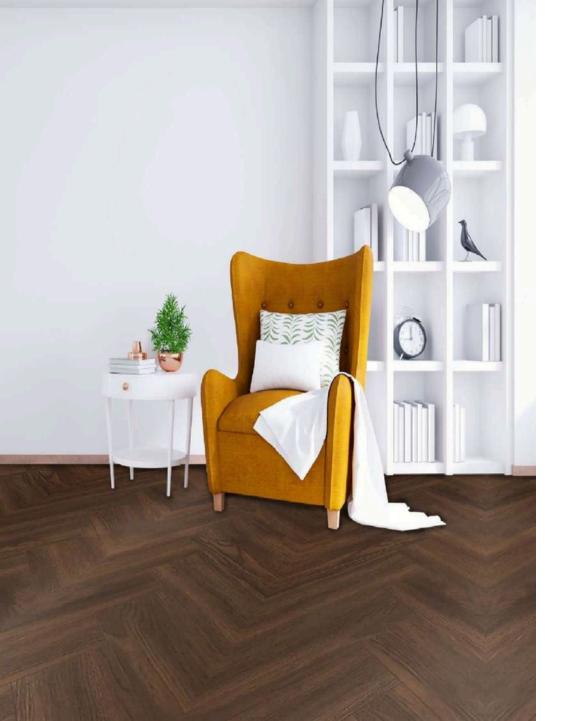

## IMPERIAL HERRINGBONE

Herringbone is a classic European pattern that is made from blocksand assembled on a right angle that creates the typical V shape. Our IMPERIAL Herringbone Flooring is inspired from modern art & urban tones to create a visual masterpiece for your floors. With our new range, we let the DESIGN speak for itself. IMPERIAL Herringbone Flooring have a rich history as a traditional floor pattern introduced in Europe & offers the versatility of multi pattern installation. Our IMPERIAL Collection will not only add luxury to your décor but also add a touch of prestige to your interior space.

### AFRICAN WENGE -7022

### 10mm | Herringbone AC5