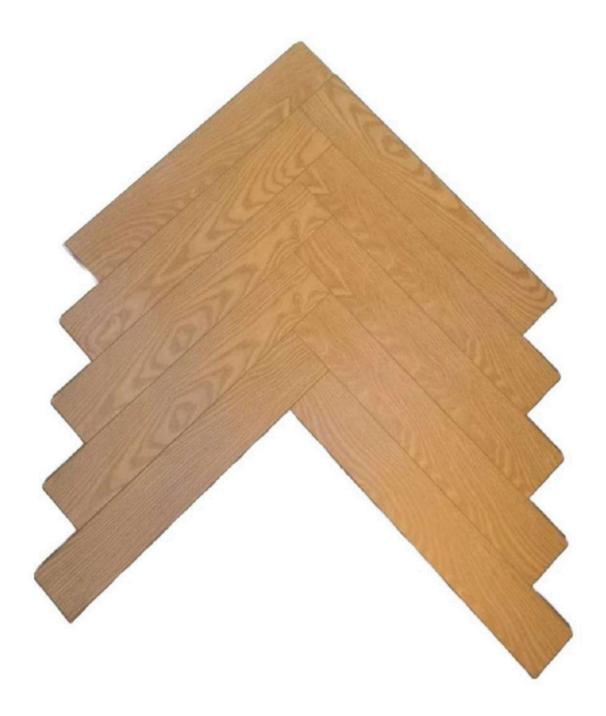

MPERIAL HERRINGBONE

Herringbone is a classic European pattern that is made from blocksand assembled on a right angle that creates the typical V shape. Our IMPERIAL Herringbone Flooring is inspired from modern art & urban tones to create a visual masterpiece for your floors. With our new range, we let the DESIGN speak for itself. IMPERIAL Herringbone Flooring have a rich history as a traditional floor pattern introduced in Europe & offers the versatility of multi pattern installation. Our IMPERIAL Collection will not only add luxury to your décor but also add a touch of prestige to your interior space.







BLUE SAPPHIRE -7025

TEXAS BROWN -7026

AMERICAN OAK-7024





SMOKED OAK -7027



### AFRICAN WENGE -7022



### 10mm | Herringbone AC5

## AFRICAN WENGE (7022)

600 X 100 X 10MM





AMERICAN OAK (7024)

600 X 100 X 10MM





SMOKED OAK (7027)

600 X 100 X 10MM

Box Area 15.49 Sq.ft/Box

GRID FLOORS

luxury flooring



## BLUE SAPPHIRE (7025)

600 X 100 X 10MM





TEXAS BROWN (7026)

600 X 100 X 10MM







### **AFRICAN WENGE - 7022**







#### AMERICAN OAK - 7024







## SMOKED OAK - 7027







### **BLUE SAPPHIRE - 7025**







#### **TEXAS BROWN - 7026**





## **TECHNICAL SPECIFICATIONS**

| Collection        | IMPERIAL -HERRINGBONE FLOORING COLLECTION                                     |
|-------------------|-------------------------------------------------------------------------------|
| Surface Structure | Embossed Surface with Designer Wood Textures -V Groove                        |
| Overlay           | Highly Resistant Surface impregnated with M