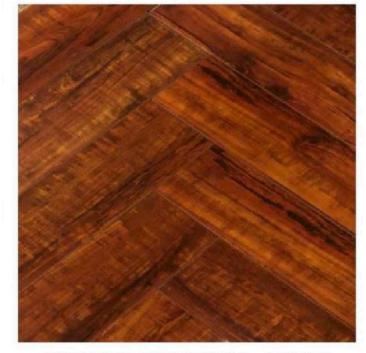

### AFRICAN WENGE -7022

### 10mm | Herringbone AC5

## AFRICAN WENGE (7022)

600 X 100 X 10MM

AMERICAN OAK (7024)

600 X 100 X 10MM

SMOKED OAK (7027)

600 X 100 X 10MM

Box Area 15.49 Sq.ft/Box

GRID FLOORS