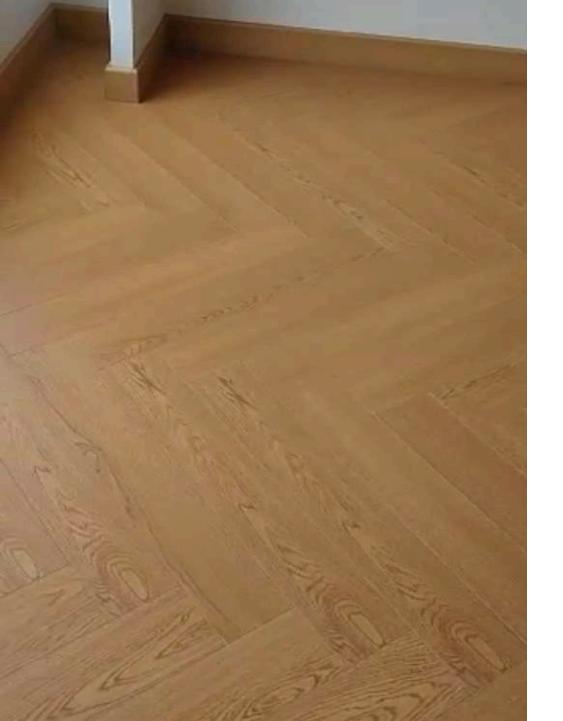

## IMPERIAL HERRINGBONE

Herringbone is a classic European pattern that is made from blocksand assembled on a right angle that creates the typical V shape. Our IMPERIAL Herringbone Flooring is inspired from modern art & urban tones to create a visual masterpiece for your floors. With our new range, we let the DESIGN speak for itself. IMPERIAL Herringbone Flooring have a rich history as a traditional floor pattern introduced in Europe & offers the versatility of multi pattern installation. Our IMPERIAL Collection will not only add luxury to your décor but also add a touch of prestige to your interior space.

### 10mm | Herringbone AC5